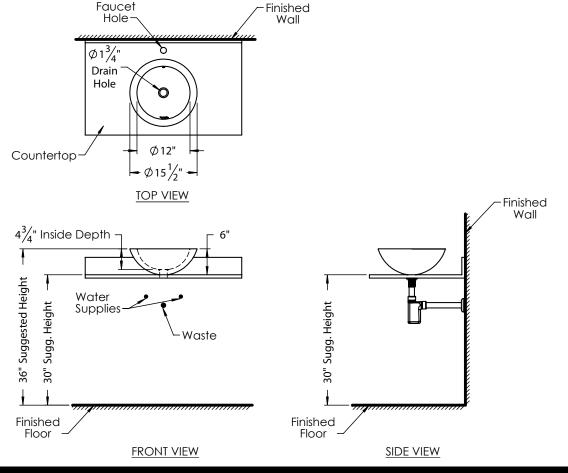

### PRODUCT MEASUREMENTS

- Diameter: 15.5"Height: 6"
- neight. o
- Inside Bowl Depth: 4.75"

## **ROUGHING-IN DIMENSIONS**

Please Note: All drawings contain the necessary measurements which are subject to standard industry tolerances. They are stated in inches and are non-binding. Exact measurements, in particular for customized installation scenarios, can only be taken from the finished product.