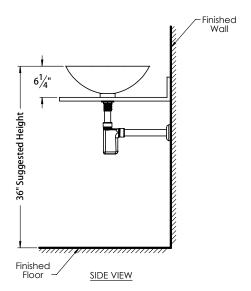

## PRODUCT MEASUREMENTS

Width: 16.5"Depth: 16.5"Height: 5.5"

Inside Bowl Depth: 4.75"

## **ROUGHING-IN DIMENSIONS**

Please Note: All drawings contain the necessary measurements which are subject to standard industry tolerances. They are stated in inches and are non-binding. Exact measurements, in particular for customized installation scenarios, can only be taken from the finished product.