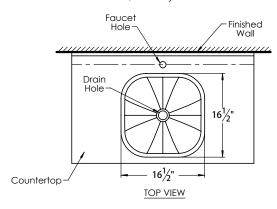

## PRODUCT MEASUREMENTS

Width: 16.5"Depth: 16.5"Height: 5.5"

Inside Bowl Depth: 4.75"

## **ROUGHING-IN DIMENSIONS**

Please Note: All drawings contain the necessary measurements which are subject to standard industry tolerances. They are stated in inches and are non-binding. Exact measurements, in particular for customized installation scenarios, can only be taken from the finished product.