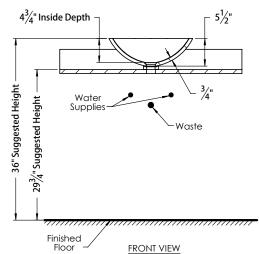

## PRODUCT MEASUREMENTS

Width: 16.5"Depth: 16.5"Height: 5.5"

Inside Bowl Depth: 4.75"

## **ROUGHING-IN DIMENSIONS**

Please Note: All drawings contain the necessary measurements which are subject to standard industry tolerances. They are stated in inches and are non-binding. Exact measurements, in particular for customized installation scenarios, can only be taken from the finished product.