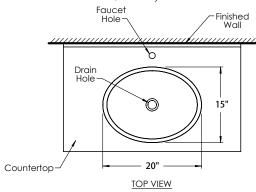

## PRODUCT MEASUREMENTS

- Width: 20"Depth: 15"Height: 5.5"
- Inside Bowl Depth: 4.25"

## **ROUGHING-IN DIMENSIONS**

Please Note: All drawings contain the necessary measurements which are subject to standard industry tolerances. They are stated in inches and are non-binding. Exact measurements, in particular for customized installation scenarios, can only be taken from the finished product.