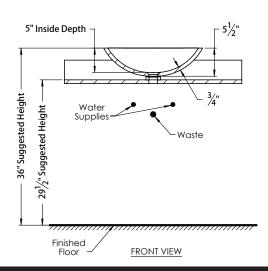

## PRODUCT MEASUREMENTS

- Width: 20"Depth: 15"Height: 5.5"
- Inside Bowl Depth: 4.25"

## **ROUGHING-IN DIMENSIONS**

Please Note: All drawings contain the necessary measurements which are subject to standard industry tolerances. They are stated in inches and are non-binding. Exact measurements, in particular for customized installation scenarios, can only be taken from the finished product.