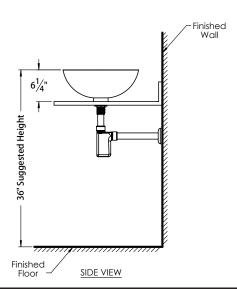

## PRODUCT MEASUREMENTS

- Width: 20"Depth: 15"Height: 5.5"
- Inside Bowl Depth: 4.25"

## **ROUGHING-IN DIMENSIONS**

Please Note: All drawings contain the necessary measurements which are subject to standard industry tolerances. They are stated in inches and are non-binding. Exact measurements, in particular for customized installation scenarios, can only be taken from the finished product.