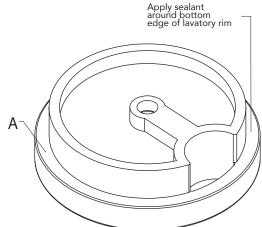

# 9102-CP/SN/PN to complete your new look.

Figure 1

- Apply sealant around the underside of rim near the edge as shown
- Carefully lower Lavatory in place, align, and press firmly
- Wipe off excess sealant
- Allow sealant to set before proceeding to install drain, waste system, faucet and water supply according to manufacturer's installation instructions. NOTE: DO NOT OVER TIGHTEN THE DRAIN. MAY RESULT IN DAMAGE
- Check for leakage