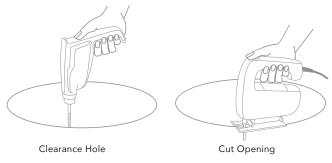

### 1 UTILIZING THE CUTOUT TEMPLATE

- Affix provided template to countertop at desired location
- Mark guidelines on countertop in several places
- Drill a clearance hole approximately 1/4" to 1/2" inside the perimeter line of the template
- Cut opening following the perimeter line of template
- Check for cutout alignment by placing lavatory in desired mounting position