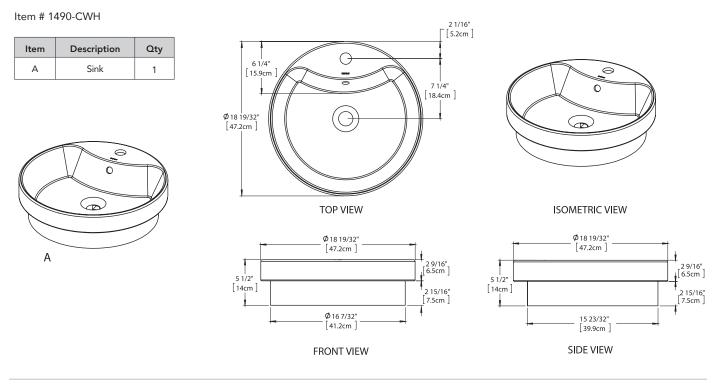

#### PRODUCT DIMENSIONS AND PARTS LIST

PLEASE CONTACT 1-866-DECOLAV (332-6528) FOR FURTHER ASSISTANCE **DECOLAV.COM** 