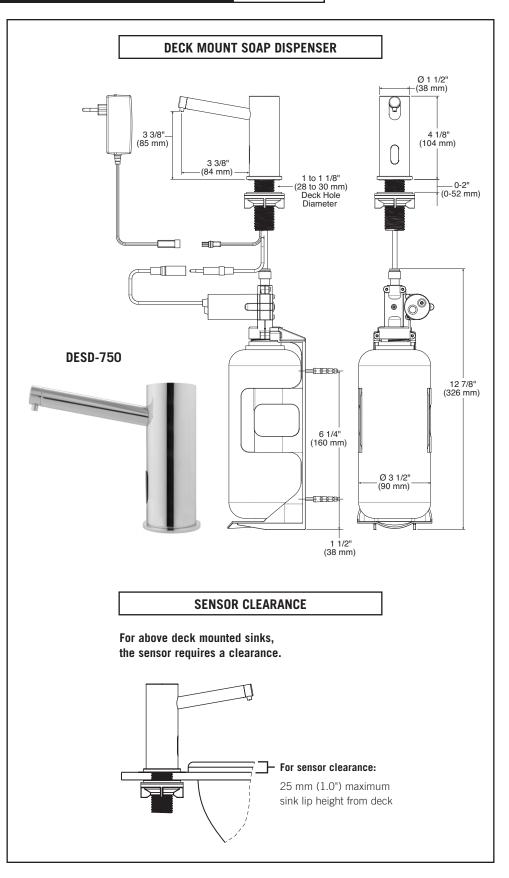

### **SPECIFICATION: (EXAMPLE)**

- Deck mount electronic hand soap dispenser, plug-in
- Sensor detects user's hand to automatically dispense soap
- Adjustable soap quantity with remote (order separately)
- Soap stops dispensing when hand is removed
- Plug-in power supply 120 VAC to 12 VDC (included)
- 1" maximum sink lip height
- Anti-rotation pin
- 1,000 ml (33.8 oz) bottle (soap not included)

### ☐ DESD-750

· Chrome spout

Note: Matte Black spout is available by ordering DESD-751-BL plus 061310A separately. See **DSP-DESD-751**.

- To be used with standard liquid soaps with a viscosity up to 3,000 cPs
- Not intended for foaming hand soaps, thick lotions, scrubs, soaps with beads or pumice, or alcohol-based hand sanitizers
- 3-year Delta® Commercial Faucet Limited Warranty