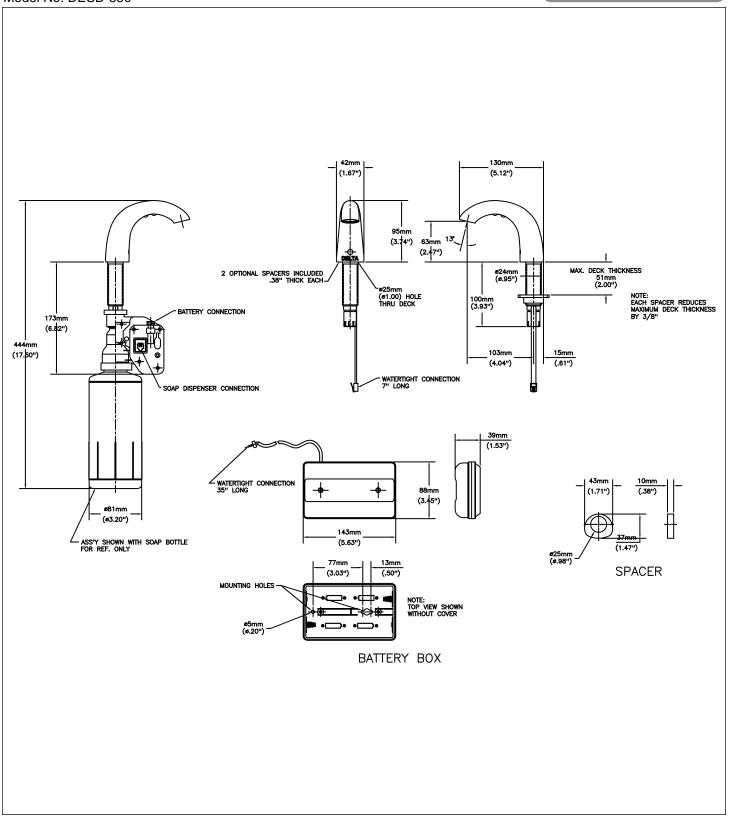

## SPECIFICATION:

- Deck mount electronic hand soap dispenser
- Sensor detects user's hand to automatically dispense soap
- Requires 4 'D' cell batteries (included)
- Spacer required if sink rim is 3/4" high or greater (included)
- 800 ml Lotion Hand Soap with Moisturizer (included)
- Chrome plated CAST BRASS spout

## **OPERATION:**

• LED light blinks when refill is low and when battery is low

(Dimensional drawing on following page)

Delta reserves the right (1) to make changes to specifications and materials, and (2) to change or discontinue models, both without notice or obligation. Dimensions are for reference. Measurement may vary plus or minus 6mm(0.25"). Mounting locations are suggested only. Check with local codes for requirements in your area. This spec was produced April 14, 2021.