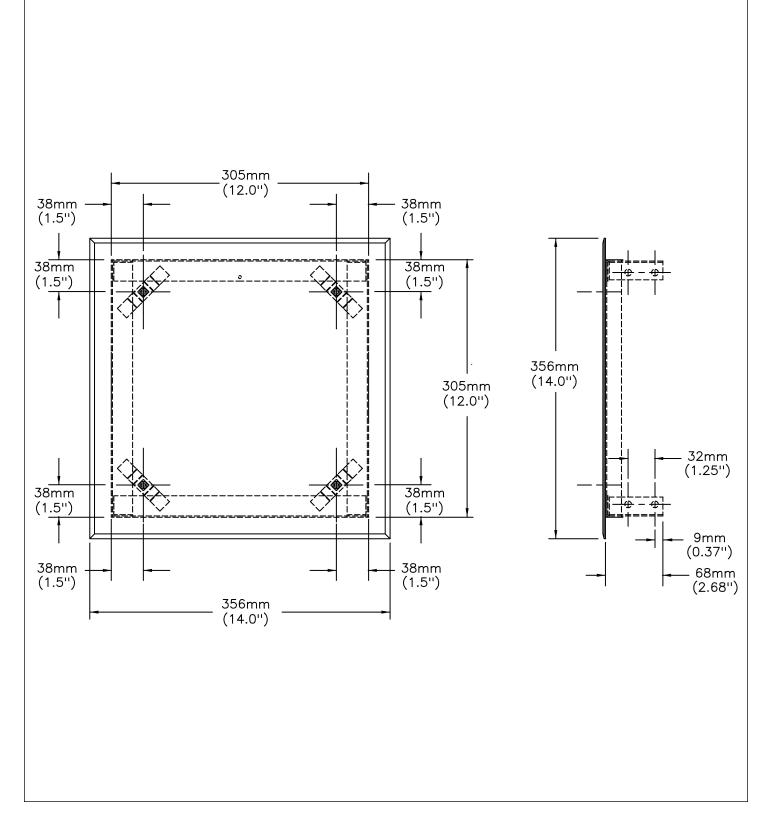

## **Flush Valves**

305mm x 305mm (12" x 12") frame with 14" x 14" (355mm x 355mm) stainless steel cover and vandal resistant stainless steel screws.

## SPECIFICATION:

 305mm x 305mm (12" x 12") frame with 14" x 14" (355mm x 355mm) stainless steel cover and vandal resistant stainless steel screws.