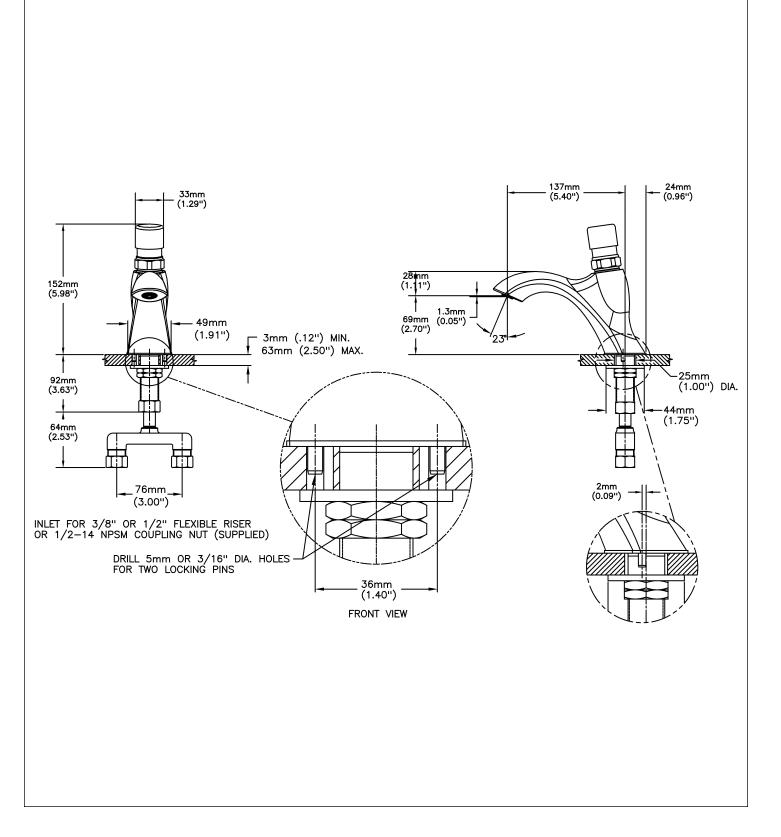

#### (Dimensional drawing on following page)

Delta reserves the right (1) to make changes to specifications and materials, and (2) to change or discontinue models, both without notice or obligation. Dimensions are for reference. Measurement may vary plus or minus 6mm(0.25"). Mounting locations are suggested only. Check with local codes for requirements in your area. This spec was produced July 13, 2021.