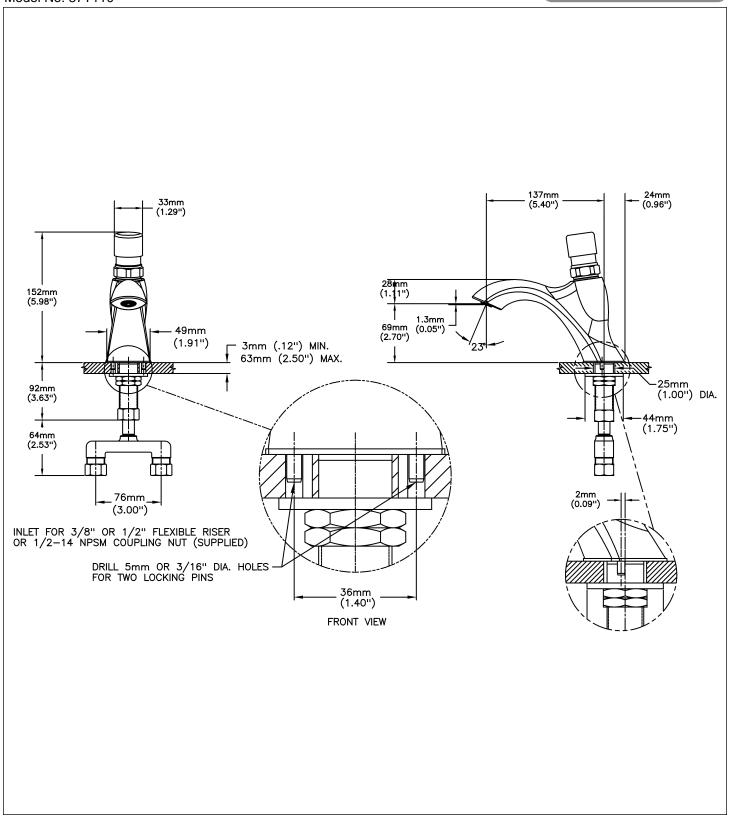

## **Metering Faucets**

Single hole mount push button metering faucet with 0.5 gpm (1.9 L/min) outlet.

Model No: 87T110

**COMPLIES WITH:** 

CSA certified.

- Complies to ASME Standard A112.18.1/CSA B125.1.
- Verified compliant with 0.25% weighted average Pb content regulations
- (Contact Delta Representative for State and/or Local Approvals)

## SPECIFICATION:

- Heavy Duty Cast Brass single hole mount faucet
- Polished chrome plate finish
- . Mixing tee and inlet checks
- Vandal resistant brass PUSH button handle activator
- Delta® metering slow close cartridge
- Two body mounted stainless steel anti-rotation locking pins
- Vandal resistant spout outlet
- Total Flow NOT to exceed 0.25 gallons per handle activation
- 0.5 gpm (1.9 L/min)

## **OPERATION:**

Not Available

(Dimensional drawing on following page)

Delta reserves the right (1) to make changes to specifications and materials, and (2) to change or discontinue models, both without notice or obligation. Dimensions are for reference. Measurement may vary plus or minus 6mm(0.25"). Mounting locations are suggested only. Check with local codes for requirements in your area. This spec was produced April 15, 2021.