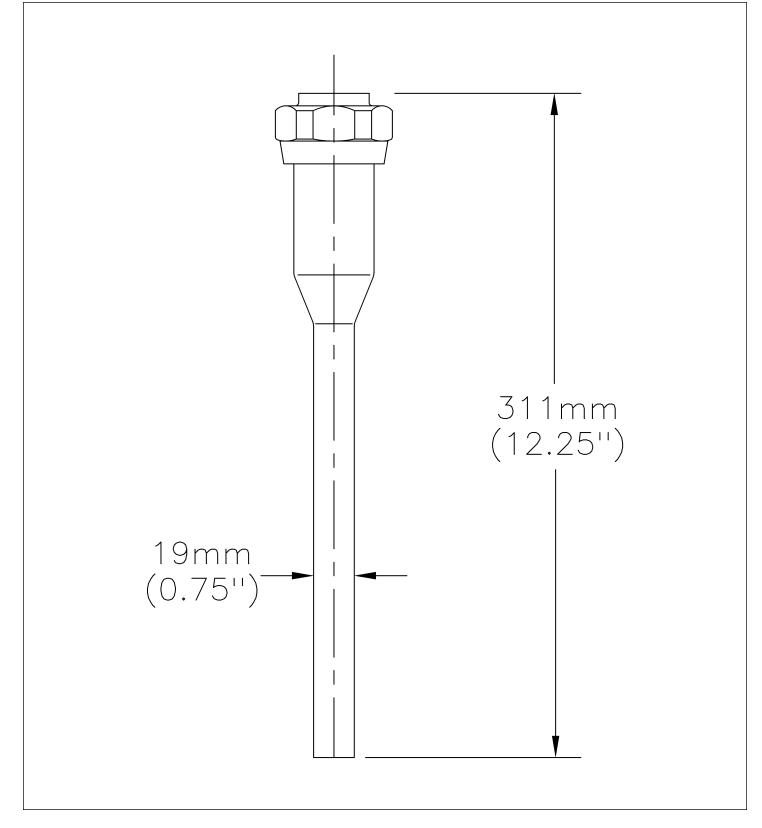

## **Metering Urinal Valves**

Vacuum breaker outlet tube assembly for 86T500 series urinal valves

#### SPECIFICATION:

- Vacuum breaker outlet tube assembly for 86T500 series urinal valves
- Polished chrome plated finish

### (Dimensional drawing on following page)

Delta reserves the right (1) to make changes to specifications and materials, and (2) to change or discontinue models, both without notice or obligation. Dimensions are for reference. Measurement may vary plus or minus 6mm(0.25"). Mounting locations are suggested only. Check with local codes for requirements in your area. This spec was produced April 20, 2021.