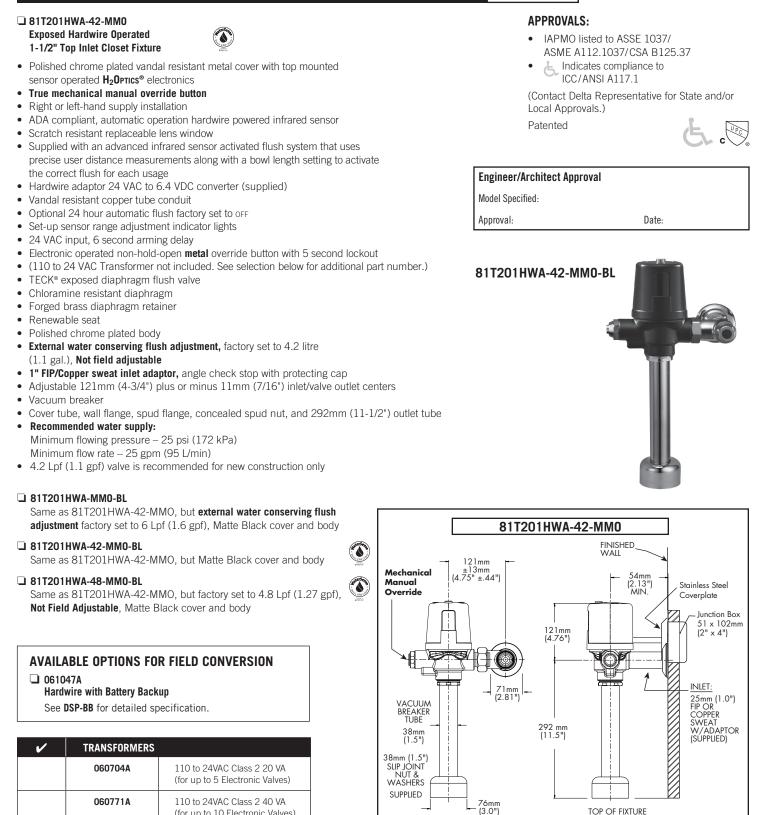

## **Electronic Exposed TECK® Flush Valve**

Note: For high and low pressure applications, please see page FEA-81T High Water Pressure note for more details.

Verify flow requirements with bowl manufacturer.

Note: Measurements may vary ± 6mm (0.25")

Refer to www.specselect.com for individual models.

Note: Use this page as a product submittal sheet.

TOP OF FIXTURE

Delta reserves the right (1) to make changes in specifications and materials, and (2) to change or discontinue models, both without notice or obligation. Dimensions are for reference only. See current full-line price book or www.specselect.com for finish options and product availability