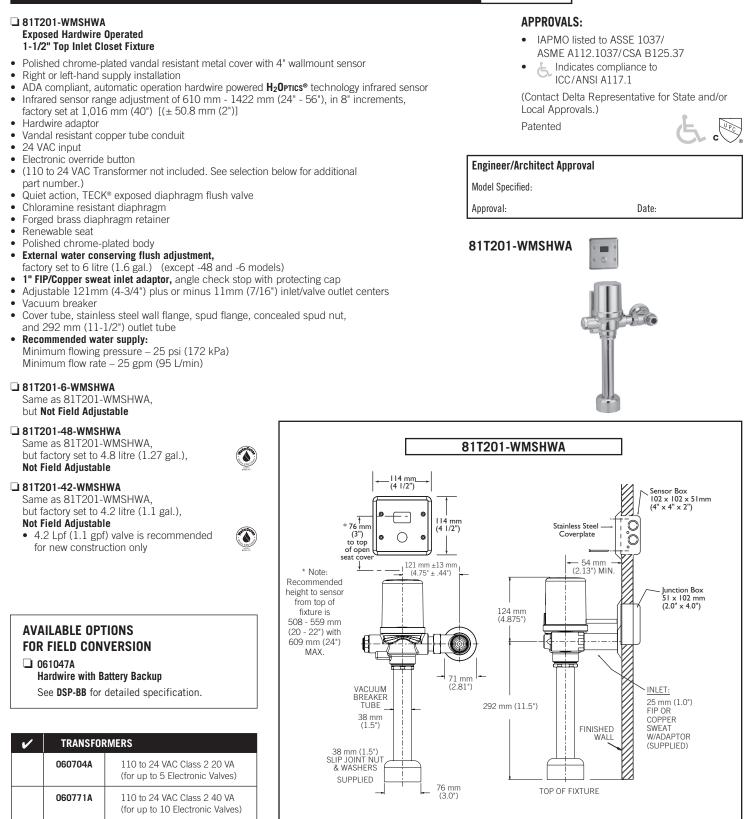

## **Electronic Exposed TECK® Flush Valve**

**COMMERCIAL** 

Note: For high and low pressure applications, please see page FEA-81T High Water Pressure note for more details.

Verify flow requirements with bowl manufacturer.

Note: Measurements may vary ± 6mm (0.25")

Refer to www.specselect.com.for.individual.models.

Note: Use this page as a product submittal sheet.

Delta reserves the right (1) to make changes in specifications and materials, and (2) to change or discontinue models, both without notice or obligation. Dimensions are for reference only. See current full-line price book or www.specselect.com for finish options and product availability