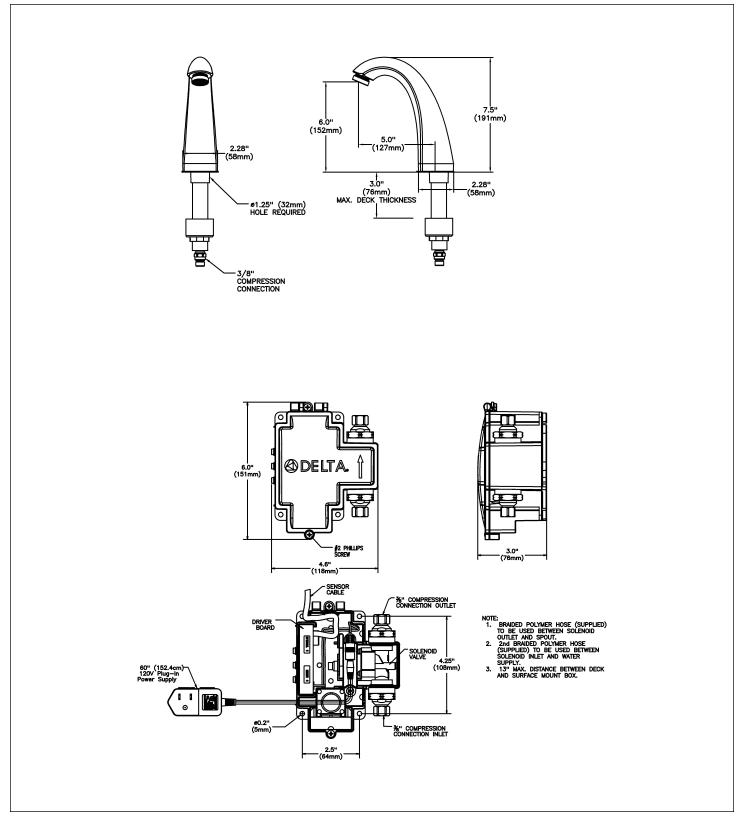

## **Electronic Faucets**

Plug-in - Single Hole Deck Mount Hi-rise Spout Lavatory Faucet - Surface Mount Control Box

## Model No: 590TPA2150-PI

#### SPECIFICATION:

- Proximity® Sensing Technology
- Chrome plated CAST Hi-Rise spout
- Adjustable sensing range and timeout
- Serviceable filter screen upstream of the solenoid valve
- Optional 4" Coverplate 061159A (to be ordered separately)
- Optional 8" Coverplate 061160A (to be ordered separately)
- Spout#: 1 Single hole deck mount hi-rise
- Outlet#: 5 Vandal Resistant 0.5 GPM (1.9 L/min) Laminar Flow
- Mixing valve required (order separately)
- Solenoid and Controller in Surface Mount Housing REQUIRED SINGLE TEMPERED WATER SUPPLY.
- Maximum combination of 5 faucets and 4 ganging cables can be connected to 1 plug-in power supply.

### **OPERATION:**

- Hands free (touchless) operation.
- No visible sensor, the spout is the sensor.
- Water flows when sensing is activated.
- Water flow stops upon de-activiation of sensing.
- Adjustable sensing distance factory set to 3" (76 mm).
- $_{\bullet}$  Adjustable auto shut off feature. Factory set to 45 seconds.
- Metering mode with selectable flow times of 7 seconds to 4 minutes, factory set off.
- Periodic Rinse feature, time adjustable in 6 hour increments up to 2 days.
  Selectable rinsing time from 10 to 180 seconds. Factory set off.