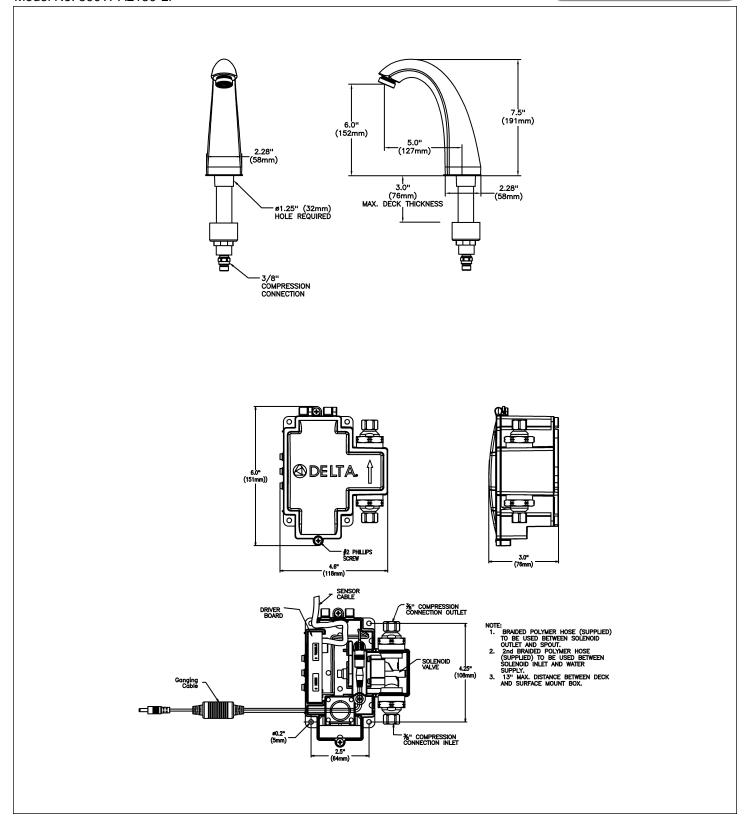

# **SPECIFICATION:**

- Proximity® Sensing Technology
- Chrome plated CAST Hi-Rise spout
- Adjustable sensing range and timeout
- Serviceable filter screen upstream of the solenoid valve
- Optional 4" Coverplate 061159A (to be ordered separately)
- Optional 8" Coverplate 061160A (to be ordered separately)
- Spout#: 1 Single hole deck mount hi-rise
- Outlet#: 5 Vandal Resistant 0.5 GPM (1.9 L/min) Laminar Flow
- Mixing valve required (order separately)
- Solenoid and Controller in Surface Mount Housing REQUIRED SINGLE TEMPERED WATER SUPPLY
- Maximum combination of 5 faucets and 4 ganging cables can be connected to 1 plug-in power supply.

### **OPERATION:**

- Hands free (touchless) operation.
- No visible sensor, the spout is the sensor.
- Water flows when sensing is activated.
- Water flow stops upon de-activiation of sensing.
- Adjustable sensing distance factory set to 3" (76 mm).
- Adjustable auto shut off feature. Factory set to 45 seconds.
- Metering mode with selectable flow times of 7 seconds to 4 minutes, factory set off
- Periodic Rinse feature, time adjustable in 6 hour increments up to 2 days.
  Selectable rinsing time from 10 to 180 seconds. Factory set off.

# (Dimensional drawing on following page)

Delta reserves the right (1) to make changes to specifications and materials, and (2) to change or discontinue models, both without notice or obligation. Dimensions are for reference. Measurement may vary plus or minus 6mm(0.25"). Mounting locations are suggested only. Check with local codes for requirements in your area. This spec was produced May 03, 2021.