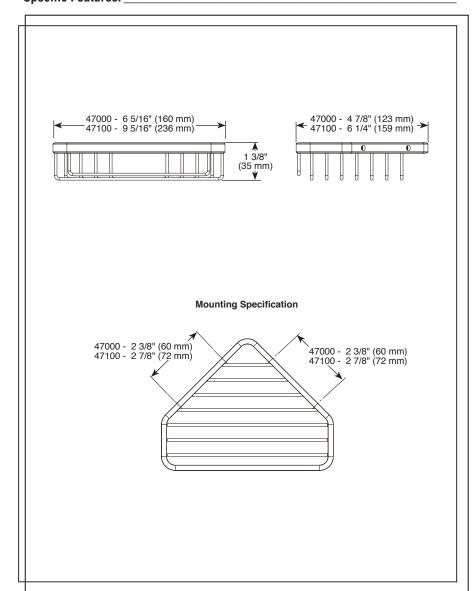

Submitted Model No.:\_ **Specific Features:** 

## **STANDARD SPECIFICATIONS:**

- Stainless steel substrate.
- Wood blocking is preferable behind all wall surfaces. If wood blocking is not available, the following fasteners are suggested: Tile/Masonry-plastic or lead anchors plaster/drywall-Toggle bolts.
- Mounting hardware included with product.