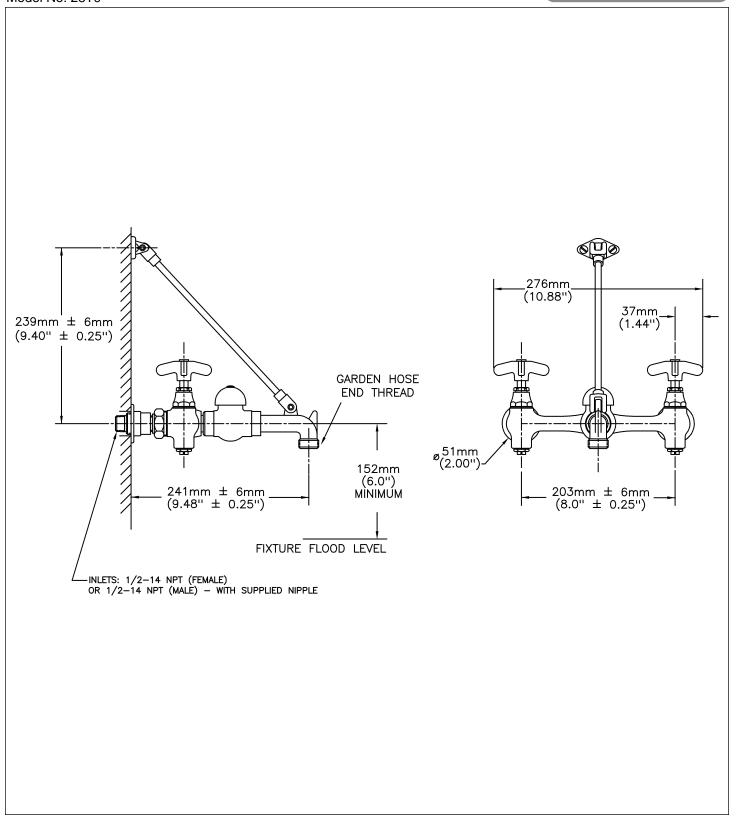

## Model No: 28T9

#### **SPECIFICATION:**

- 203mm (8") centers
- Centers adjustable from 7.75" to 8.25" unless AC option selected
- Two handles
- Heavy duty cast brass wallmount service sink faucet with integral stops
- Rough chrome plated finish
- Pail hook
- Inline vacuum breaker
- Hose end spout
- Wall brace
- Compression structures
- Color indexed metal cross handles