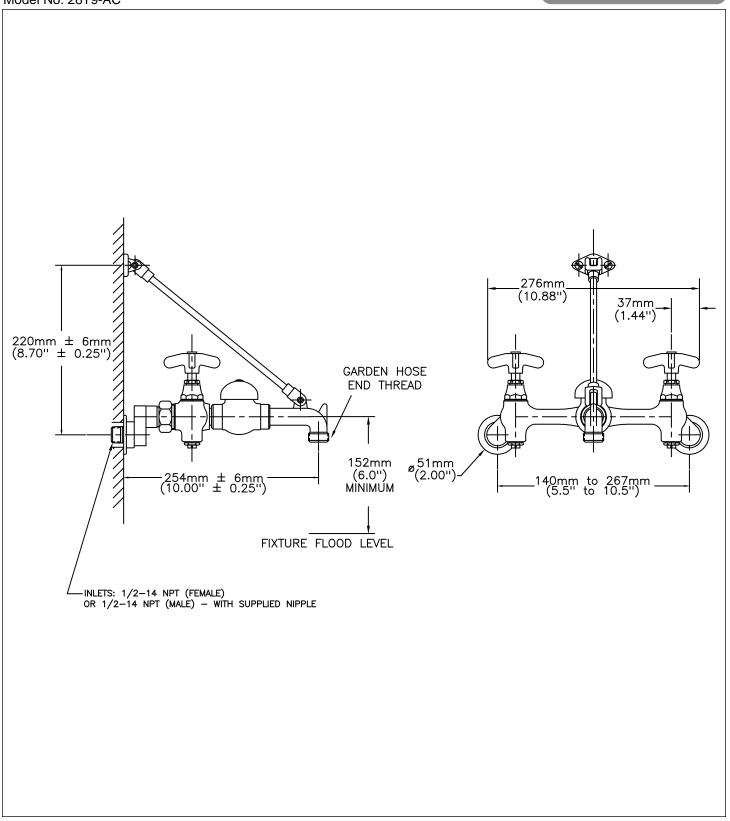

#### SPECIFICATION:

- 203mm (8") centers
- Centers adjustable from 7.75" to 8.25" unless AC option selected
- Two handles
- Heavy duty cast brass wallmount service sink faucet with integral stops
- Rough chrome plated finish
- Pail hook
- Inline vacuum breaker
- Hose end spout
- Wall brace
- Compression structures
- Color indexed metal cross handles
- (AC)-with 5-1/2" to 10-1/2" Adjustable Centers