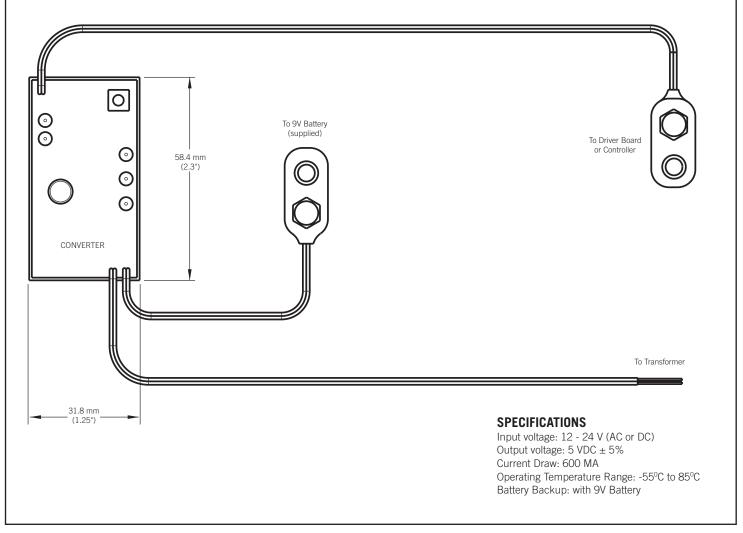

#### 061047A

To convert installed product in field, order the 061047A kit pictured below. Transformer required – order separately.

Note: Measurements may vary ± 6mm (0.25")

Refer to www.specselect.com for individual models.