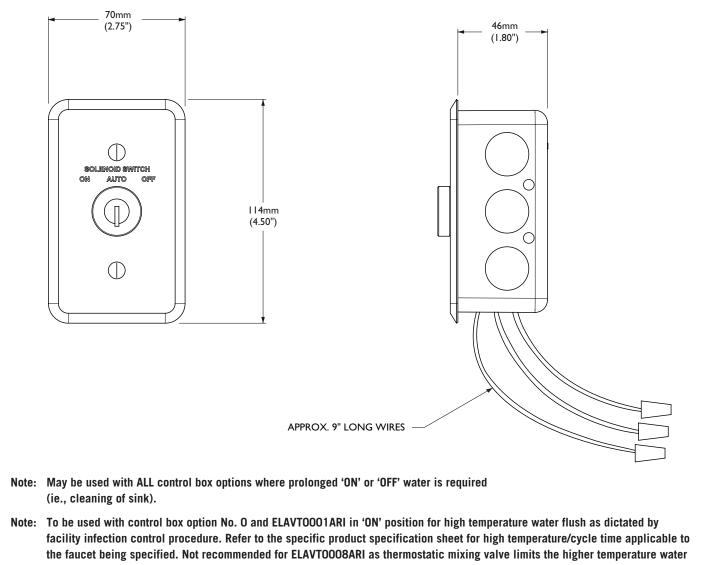

## OPTIONAL ELECTRONIC ADD-ON 3 POSITION SWITCH

- **AUTO:** Electronic Faucet functions according to regular settings.
- **OFF:** Solenoid is blocked from operating so cleaning staff can clean out sink without faucet operating. **ON:** Solenoid goes into continuous run so water lines can be flushed with high temperature water.
- (Note: Verify on the specific product specification sheet what temperature it should be limited to as higher temperatures may damage sensor components.

## 060651A

• 3 Position Switch Add-on Package – Keyed Switch For use on 590-PHDF, 590T, 591T, 590TP, 591TP, 600T, 620TP, 630TP, 1500T3, 1500T4 and 3000T Series.

flow output.

Note: Measurements may vary ± 6mm (0.25")