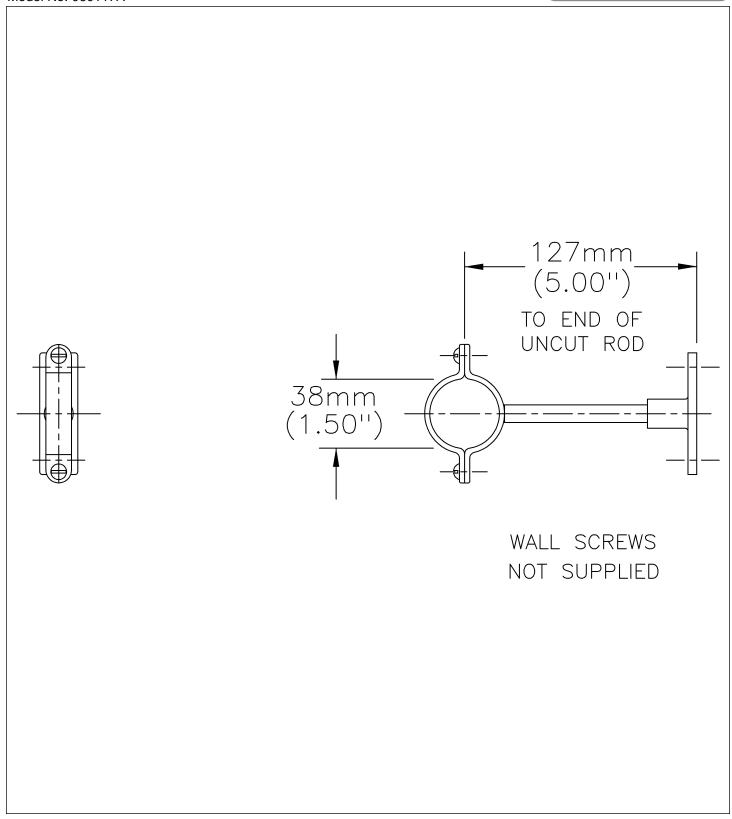

## **Flush Valves**

1-1/2" dia. CP Brass Adjustable Split Ring Pipe Support - wallmount

Model No: 060117A

**COMPLIES WITH:** 

## SPECIFICATION:

• (Contact Delta Representative for State and/or Local Approvals)

• 1-1/2" dia. CP Brass Adjustable Split Ring Pipe Support - wallmount