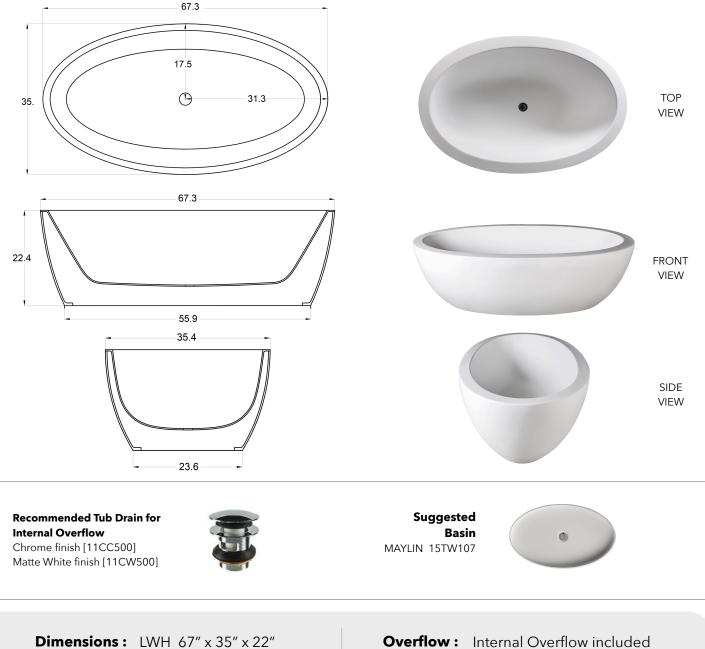

## DADOquartz®

SPECIFICATIONS Matte Finish item# 10DW101

Gloss Finish item# 10DG101

Waste to floor: 4" Water Capacity: 52 gallons Edge / Rim width: 2.5" Waste diameter: 2" Weight: 220 lbs Overflow :Internal Overflow includedMax Water :16" to overflowMaterial :100% DADOquartzColor :WhiteFinish :Gloss or MatteWarranty :Lifetime