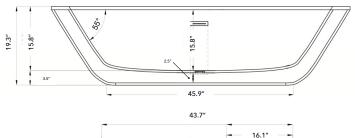

## Recommended Tub Drain for Internal Overflow Chrome finish [11CC500] Matte White finish [11CW500]

Suggested
Basin
CASCATA
15TW103

**Dimensions:** LWH  $73'' \times 45'' \times 20''$ 

Waste to floor: 3.5"

Water Capacity: 73 gallons

Edge / Rim width: 4.7" Waste diameter: 2"

Weight: 286 lbs

**Overflow:** Internal Overflow included

Max Water: 15" to overflow

Material: 100% DADOquartz

Color: White

Finish: Gloss or Matte