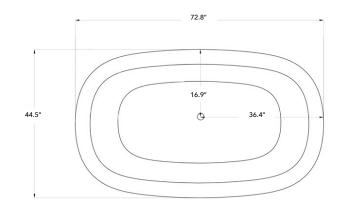

## Recommended Tub Drain for Internal Overflow Chrome finish [11CC500] Matte White finish [11CW500]

Suggested
Basin
CASCATA
15TW103

**Dimensions:** LWH  $73'' \times 45'' \times 20''$ 

Waste to floor: 3.5"

Water Capacity: 73 gallons

Edge / Rim width: 4.7" Waste diameter: 2"

Weight: 286 lbs

**Overflow:** Internal Overflow included

Max Water: 15" to overflow

Material: 100% DADOquartz

Color: White

Finish: Gloss or Matte