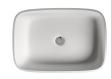

## Recommended Tub Drain for Internal Overflow Chrome finish [11CC500] Matte White finish [11CW500]

Suggested
Basin
CASCATA
15TW103

**Dimensions:** LWH  $73'' \times 45'' \times 20''$ 

Waste to floor: 3.5"