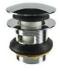

## Recommended Tub Drain for Internal Overflow Chrome finish [11CC500] Matte White finish [11CW500]

Suggested
Basin
CASCATA
15TW103

**Dimensions:** LWH  $73'' \times 45'' \times 20''$ 

Waste to floor: 3.5"