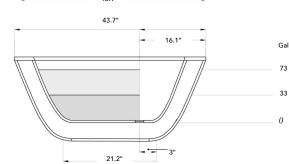

## Recommended Tub Drain for Internal Overflow Chrome finish [11CC500] Matte White finish [11CW500]

Suggested
Basin
CASCATA
15TW103

**Dimensions:** LWH  $73'' \times 45'' \times 20''$ 

Waste to floor: 3.5"

Water Capacity: 73 gallons

Edge / Rim width: 4.7" Waste diameter: 2"

Weight: 286 lbs

**Overflow:** Internal Overflow included

Max Water: 15" to overflow

Material: 100% DADOquartz

Color: White

Finish: Gloss or Matte