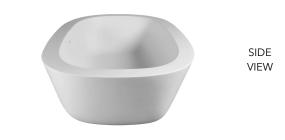

## ANAHITA

**DADO** quartz®

## **SPECIFICATIONS**

Matte Finish item# 10DW102 Gloss Finish item# 10DG102