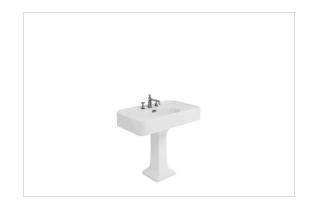

## ARCADE 36" PEDESTAL BASIN

Arcade 36" Three-hole Pedestal Basin

US-ARC363PB

## **FEATURES**

- Drawing on Belle Epoque styling, Arcade speaks to strong form and graceful lines to tell a story of refined elegance
- Set includes undrilled, single-hole or three-hole basin and pedestal base
- Made of fireclay
- Includes both polished chrome and polished nickel overflow covers
- Size: 35-3/4" W x 21-1/2" D x 33-1/4" H

## **SPECIFICATIONS**

| Barcode                | Basin 5055806012042 / Pedestal 5055806011861 |
|------------------------|----------------------------------------------|
| Color                  | White                                        |
| Inside bowl dimensions | 18-1/8" x 12-3/8" x 5-3/4"                   |
| Overflow               | Yes                                          |
| Netweight              | Basin 70.54 lbs, pedestal 29.5 lbs           |
| State of MA            | Yes                                          |
| IAPMO                  | Yes                                          |
| Width                  | 35-3/4"                                      |
| Depth                  | 21-1/2"                                      |
| Height                 | 33-1/4"                                      |
| Material               | Fireclay                                     |
| Components             | BASINS                                       |