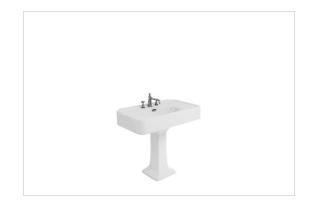

## ARCADE 36" PEDESTAL BASIN

Arcade 36" Undrilled Pedestal Basin

US-ARC360PB

## **FEATURES**

- Drawing on Belle Epoque styling, Arcade speaks to strong form and graceful lines to tell a story of refined elegance
- Set includes undrilled, single-hole or three-hole basin and pedestal base
- Made of fireclay
- Includes both polished chrome and polished nickel overflow covers
- Size: 35-3/4" W x 21-1/2" D x 33-1/4" H

## **SPECIFICATIONS**

| Barcode                | Basin 5055806079304 / Pedestal 5055806011861 |
|------------------------|----------------------------------------------|
| Color                  | White                                        |
| Inside bowl dimensions | 18-1/8" x 12-3/8" x 5-3/4"                   |
| Overflow               | Yes                                          |
| Netweight              | Basin 70.54 lbs, pedestal 29.5 lbs           |
| State of MA            | Yes                                          |
| IAPMO                  | Yes                                          |
| Width                  | 35-3/4"                                      |
| Depth                  | 21-1/2"                                      |
| Height                 | 33-1/4"                                      |
| Material               | Fireclay                                     |
| Components             | BASINS                                       |