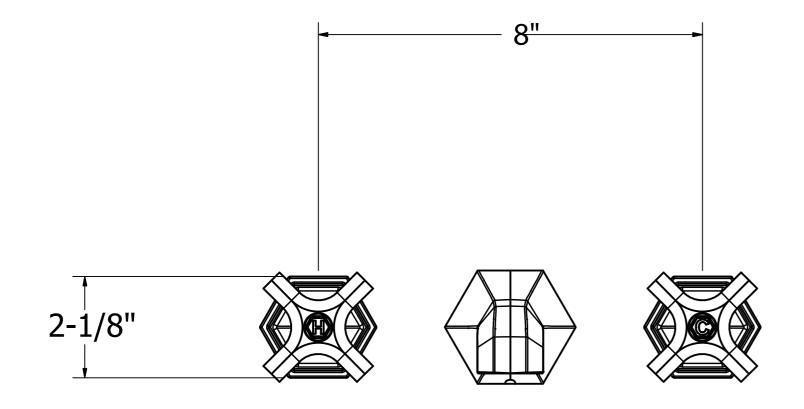

## **SPECIFICATIONS**

| Spoutreach                    | 5-1/2"                  |
|-------------------------------|-------------------------|
| Spout swivel                  | No                      |
| Handle style                  | Cross                   |
| Handle spread                 | 8"                      |
| Drain type                    | Push (sold separately)  |
| Installation type             | Wall mount              |
| Flow rate                     | 1.2 GPM                 |
| Weighted average lead content | Complies with .25% WALC |
| Number of faucet holes        | 3                       |
| CEC                           | Yes                     |
| IAPMO                         | Yes                     |
| State of MA                   | Yes                     |
| WaterSense                    | Yes                     |