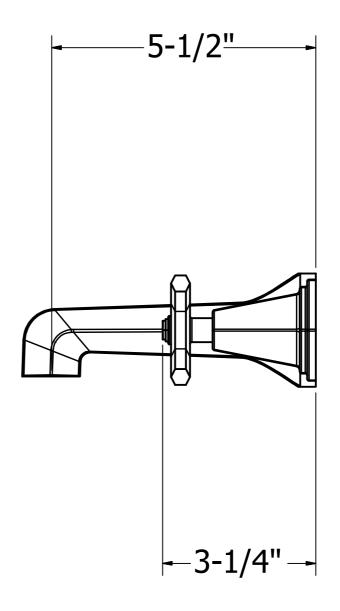

## **SPECIFICATIONS**

| Spoutreach                    | 5-1/2"                  |
|-------------------------------|-------------------------|
| Spout swivel                  | No                      |
| Handle style                  | Cross                   |
| Handle spread                 | 8"                      |
| Drain type                    | Push (sold separately)  |
| Installation type             | Wall mount              |
| Flow rate                     | 1.2 GPM                 |
| Weighted average lead content | Complies with .25% WALC |
| Number of faucet holes        | 3                       |
| CEC                           | Yes                     |
| IAPMO                         | Yes                     |
| State of MA                   | Yes                     |
| WaterSense                    | Yes                     |