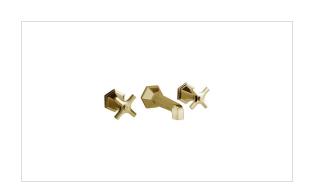

## WALDORF WALL-MOUNT BASIN FAUCET TRIM WITH CROSS HANDLES

Unlacquered Brass (12-week leadtime)

US-WF131WNB

Waldorf Wall-mount Widespread Basin Faucet US-WF131