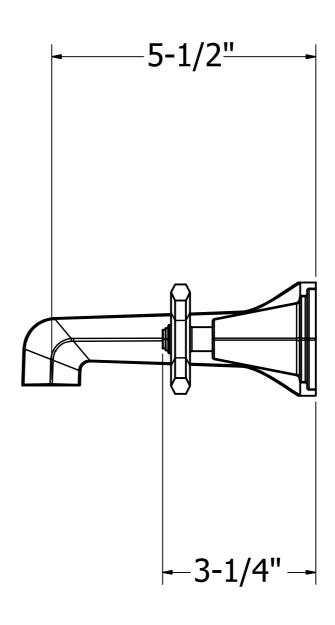

## **SPECIFICATIONS**

| Spoutreach                    | 5-1/2"                  |
|-------------------------------|-------------------------|
| Spoutswivel                   | No                      |
| Handle style                  | Cross                   |
| Handle spread                 | 8"                      |
| Drain type                    | Push (sold separately)  |
| Installation type             | Wall mount              |
| Flow rate                     | 1.2 GPM                 |
| Weighted average lead content | Complies with .25% WALC |
| Number of faucet holes        | 3                       |
| CEC                           | Yes                     |
| IAPMO                         | Yes                     |
| State of MA                   | Yes                     |
| WaterSense                    | Yes                     |