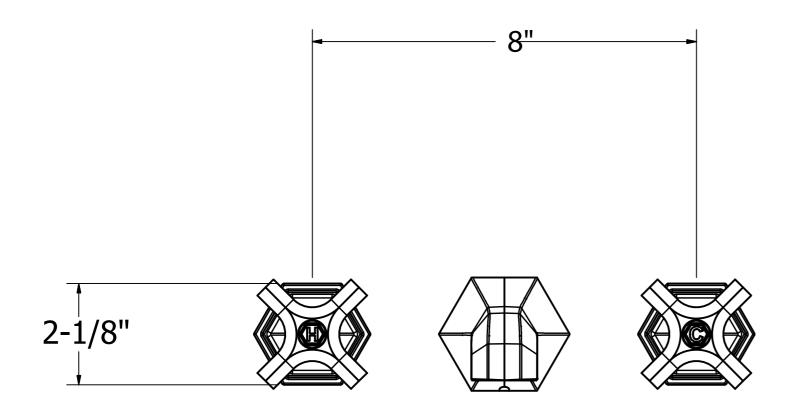

## **SPECIFICATIONS**

| Spoutreach                    | 5-1/2"                  |
|-------------------------------|-------------------------|
| Spoutswivel                   | No                      |
| Handle style                  | Cross                   |
| Handle spread                 | 8"                      |
| Drain type                    | Push (sold separately)  |
| Installation type             | Wall mount              |
| Flow rate                     | 1.2 GPM                 |
| Weighted average lead content | Complies with .25% WALC |
| Number of faucet holes        | 3                       |
| CEC                           | Yes                     |
| IAPMO                         | Yes                     |
| State of MA                   | Yes                     |
| WaterSense                    | Yes                     |