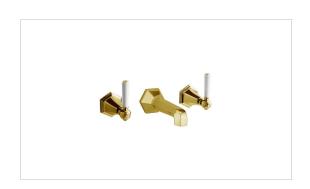

## WALDORF WALL-MOUNT BASIN FAUCET TRIM WITH WHITE LEVER HANDLES

Unlacquered Brass (12-week leadtime)

US-WF131WNB\_LV

Waldorf Wall-mount Widespread Basin Faucet US-WF131\_LV