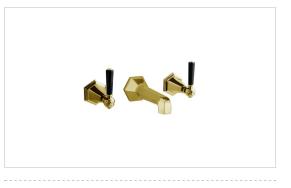

#### WALDORF WALL-MOUNT BASIN FAUCET TRIM WITH BLACK LEVER HANDLES

Unlacquered Brass (12-week leadtime)

#### US-WF131WNB\_BLV

#### **FEATURES**

- A modern interpretation of Art Deco excellence, Waldorf blends geometric intricacy with softened lines for a striking profile
- Solid brass construction
- Fluhs quarter-turn ceramic disc cartridges
- Drain assembly sold separately
- Required rough (sold separately): US-130ROUGH