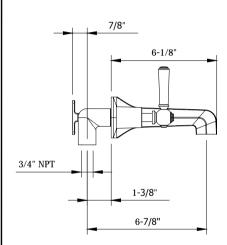

### **SPECIFICATIONS**

| Spoutreach                    | 5-1/2"                  |
|-------------------------------|-------------------------|
| Spout swivel                  | No                      |
| Handle style                  | Lever                   |
| Handle spread                 | 8"                      |
| Drain type                    | Push (sold separately)  |
| Installation type             | Wall mount              |
| Flow rate                     | 1.2 GPM                 |
| Weighted average lead content | Complies with .25% WALC |
| Number of faucet holes        | 3                       |
| CEC                           | Yes                     |
| IAPMO                         | Yes                     |
| State of MA                   | Yes                     |
| WaterSense                    | Yes                     |