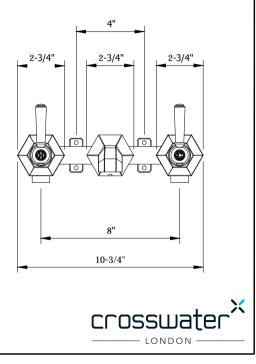

### **SPECIFICATIONS**

| Spoutreach                    | 5-1/2"                  |
|-------------------------------|-------------------------|
| Spout swivel                  | No                      |
| Handle style                  | Lever                   |
| Handle spread                 | 8"                      |
| Drain type                    | Push (sold separately)  |
| Installation type             | Wall mount              |
| Flow rate                     | 1.2 GPM                 |
| Weighted average lead content | Complies with .25% WALC |
| Number of faucet holes        | 3                       |
| CEC                           | Yes                     |
| IAPMO                         | Yes                     |
| State of MA                   | Yes                     |
| WaterSense                    | Yes                     |