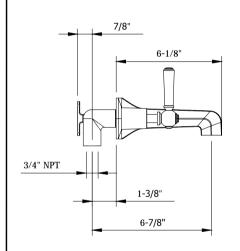

## **SPECIFICATIONS**

| Spoutreach                    | 5-1/2"                  |
|-------------------------------|-------------------------|
| Spoutswivel                   | No                      |
| Handle style                  | Lever                   |
| Handle spread                 | 8"                      |
| Drain type                    | Push (sold separately)  |
| Installation type             | Wall mount              |
| Flow rate                     | 1.2 GPM                 |
| Weighted average lead content | Complies with .25% WALC |
| Number of faucet holes        | 3                       |
| CEC                           | Yes                     |
| IAPMO                         | Yes                     |
| State of MA                   | Yes                     |
| WaterSense                    | Yes                     |