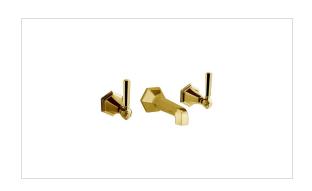

## WALDORF WALL-MOUNT BASIN FAUCET TRIM WITH METAL LEVER HANDLES

Unlacquered Brass (12-week leadtime)

US-WF131WNB\_BBLV

Waldorf Wall-mount Widespread Basin Faucet US-WF131\_LV