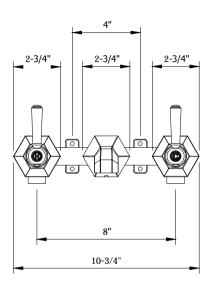

## **SPECIFICATIONS**

| Spoutreach                    | 5-1/2"                  |
|-------------------------------|-------------------------|
| Spoutswivel                   | No                      |
| Handle style                  | Lever                   |
| Handle spread                 | 8"                      |
| Drain type                    | Push (sold separately)  |
| Installation type             | Wall mount              |
| Flow rate                     | 1.2 GPM                 |
| Weighted average lead content | Complies with .25% WALC |
| Number of faucet holes        | 3                       |
| CEC                           | Yes                     |
| IAPMO                         | Yes                     |
| State of MA                   | Yes                     |
| WaterSense                    | Yes                     |