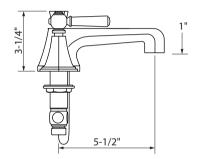

## **SPECIFICATIONS**

| Spoutreach                    | 5-1/2"                  |
|-------------------------------|-------------------------|
| Spout swivel                  | No                      |
| Handle style                  | Lever                   |
| Handle spread minimum         | 5"                      |
| Handle spread maximum         | 22"                     |
| Drain type                    | Pop-up                  |
| Drain hole diameter           | 1-3/4"                  |
| Deck thickness maximum        | 1-5/16"                 |
| Installation type             | Deck mount              |
| Flow rate                     | 1.2 GPM                 |
| Weighted average lead content | Complies with .25% WALC |
| Number of faucet holes        | 3                       |
| CEC                           | Yes                     |
| IAPMO                         | Yes                     |
| State of MA                   | Yes                     |