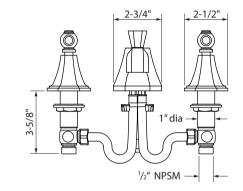

## **SPECIFICATIONS**

| Spoutreach                    | 5-1/2"                  |
|-------------------------------|-------------------------|
| Spout swivel                  | No                      |
| Handle style                  | Lever                   |
| Handle spread minimum         | 5"                      |
| Handle spread maximum         | 22"                     |
| Drain type                    | Pop-up                  |
| Drain hole diameter           | 1-3/4"                  |
| Deck thickness maximum        | 1-5/16"                 |
| Installation type             | Deck mount              |
| Flow rate                     | 1.2 GPM                 |
| Weighted average lead content | Complies with .25% WALC |
| Number of faucet holes        | 3                       |
| CEC                           | Yes                     |
| IAPMO                         | Yes                     |
| State of MA                   | Yes                     |