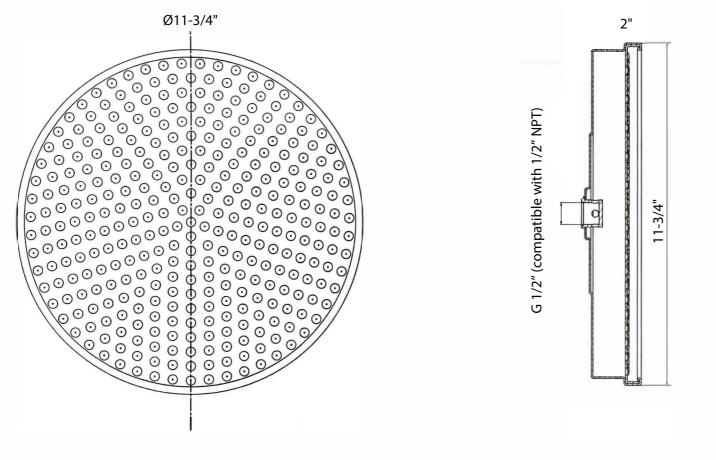

## **SPECIFICATIONS**

| Size                   | 11-3/4"                                                                                                                                                                |
|------------------------|------------------------------------------------------------------------------------------------------------------------------------------------------------------------|
| Flow rate              | 2.5 GPM                                                                                                                                                                |
| Inlet connection size  | G 1/2" (compatible with 1/2" NPT)                                                                                                                                      |
| Swivel                 | No                                                                                                                                                                     |
| Water pressure minimum | 14.5 PSI                                                                                                                                                               |
| Туре                   | Rain                                                                                                                                                                   |
| IAPMO                  | Yes                                                                                                                                                                    |
| State of MA            | Yes                                                                                                                                                                    |
| Notes                  | Due to water restriction laws, this product may not be eligible for<br>purchase in your area. Please check with your plumbing professional<br>for further information. |