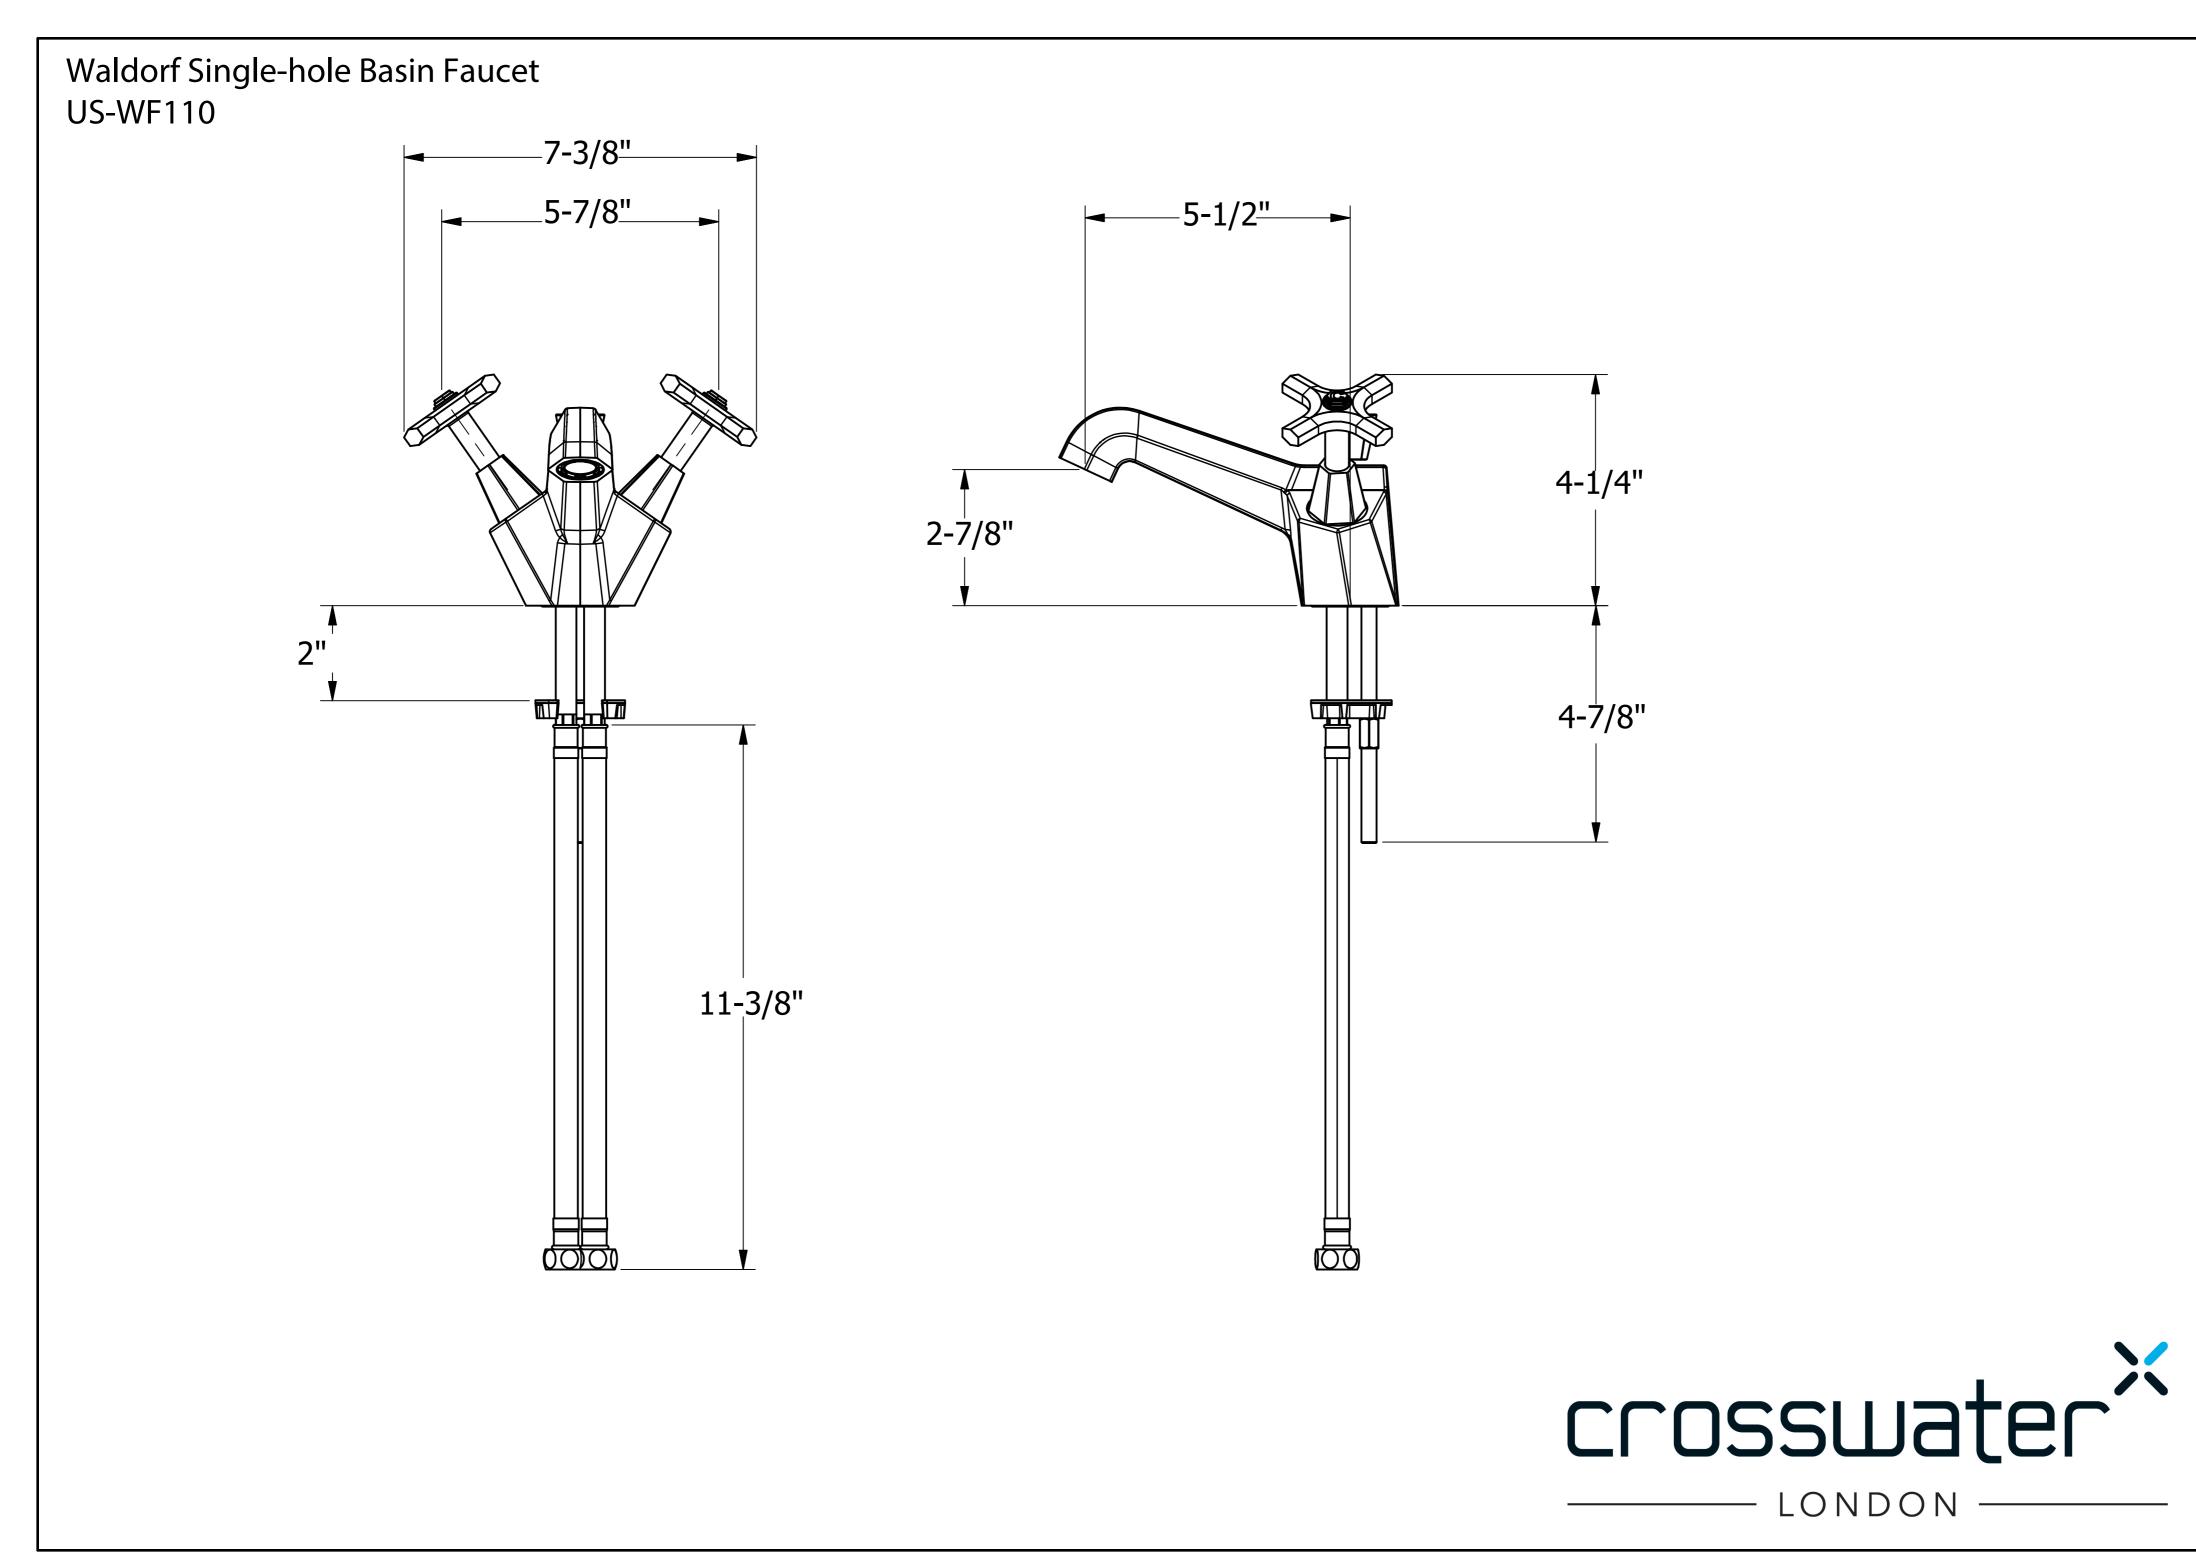

## US-WF110DPS

| Spoutreach                    | 5-1/4"                  |
|-------------------------------|-------------------------|
| Spout swivel                  | No                      |
| Handle style                  | Cross                   |
| Drain type                    | Pop-up                  |
| Drain hole diameter           | 1-3/4"                  |
| Deck thickness maximum        | 1-5/16"                 |
| Installation type             | Deck mount              |
| Flow rate                     | 1.2 GPM                 |
| Weighted average lead content | Complies with .25% WALC |
| Number of faucet holes        | 1                       |
| IAPMO                         | Yes                     |
| CEC                           | Yes                     |
| State of MA                   | Yes                     |