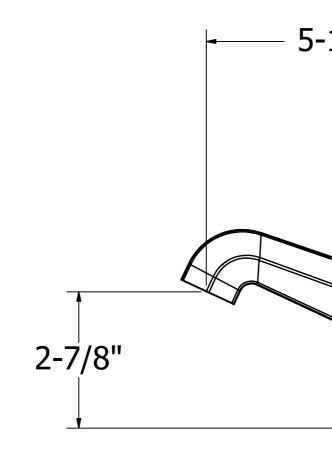

| Spoutreach                    | 5-1/4"                  |
|-------------------------------|-------------------------|
| Spout swivel                  | No                      |
| Handle style                  | Lever                   |
| Drain type                    | Pop-up                  |
| Drain hole diameter           | 1-3/4"                  |
| Deck thickness maximum        | 1-5/16"                 |
| Installation type             | Deck mount              |
| Flow rate                     | 1.2 GPM                 |
| Weighted average lead content | Complies with .25% WALC |
| Number of faucet holes        | 1                       |
| CEC                           | Yes                     |
| IAPMO                         | Yes                     |
| State of MA                   | Yes                     |