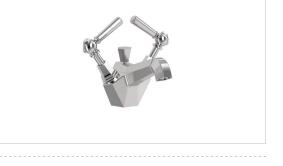

## WALDORF SINGLE-HOLE BASIN FAUCET WITH METAL LEVER HANDLES

Stainless (12-week leadtime)

#### US-WF110DPS\_SLV