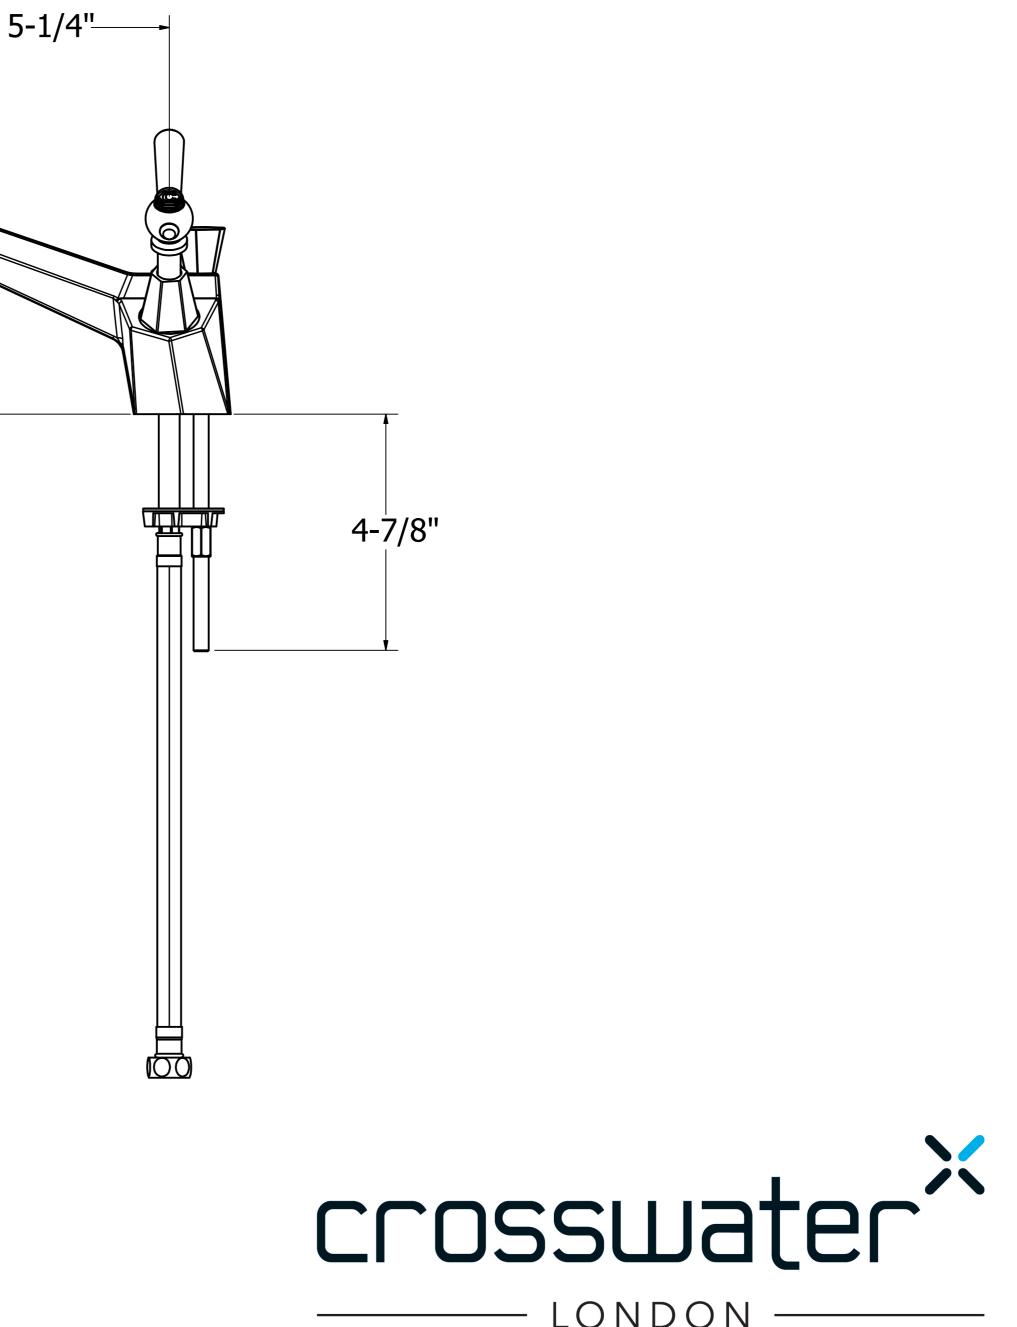

| Spoutreach                    | 5-1/4"                  |
|-------------------------------|-------------------------|
| Spout swivel                  | No                      |
| Handle style                  | Lever                   |
| Drain type                    | Pop-up                  |
| Drain hole diameter           | 1-3/4"                  |
| Deck thickness maximum        | 1-5/16"                 |
| Installation type             | Deck mount              |
| Flow rate                     | 1.2 GPM                 |
| Weighted average lead content | Complies with .25% WALC |
| Number of faucet holes        | 1                       |
| CEC                           | Yes                     |
| IAPMO                         | Yes                     |
| State of MA                   | Yes                     |