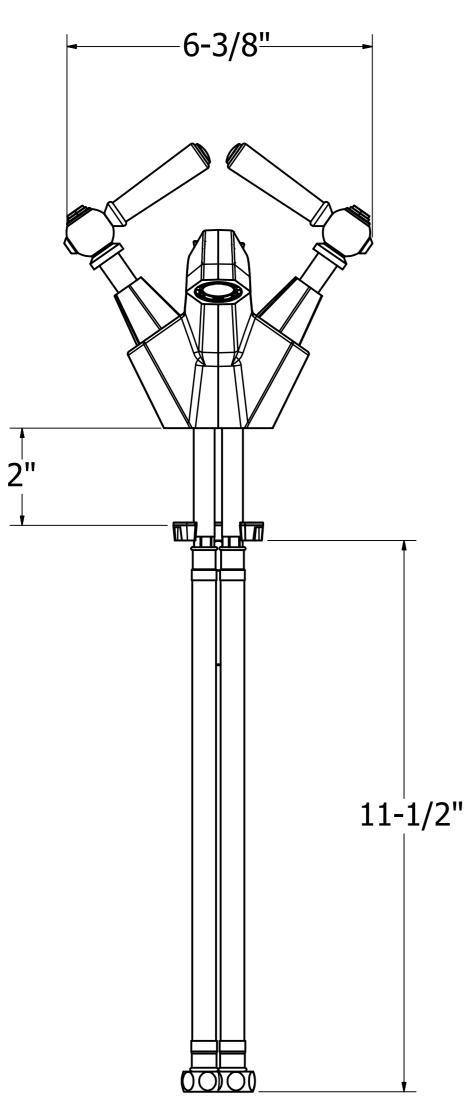

| Spoutreach                    | 5-1/4"                  |
|-------------------------------|-------------------------|
| Spout swivel                  | No                      |
| Handle style                  | Lever                   |
| Drain type                    | Pop-up                  |
| Drain hole diameter           | 1-3/4"                  |
| Deck thickness maximum        | 1-5/16"                 |
| Installation type             | Deck mount              |
| Flow rate                     | 1.2 GPM                 |
| Weighted average lead content | Complies with .25% WALC |
| Number of faucet holes        | 1                       |
| CEC                           | Yes                     |
| IAPMO                         | Yes                     |
| State of MA                   | Yes                     |