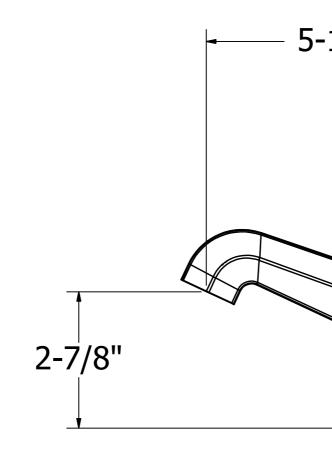

| Spoutreach                    | 5-1/4"                  |
|-------------------------------|-------------------------|
| Spoutswivel                   | No                      |
| Handle style                  | Lever                   |
| Drain type                    | Pop-up                  |
| Drain hole diameter           | 1-3/4"                  |
| Deck thickness maximum        | 1-5/16"                 |
| Installation type             | Deck mount              |
| Flow rate                     | 1.2 GPM                 |
| Weighted average lead content | Complies with .25% WALC |
| Number of faucet holes        | 1                       |
| CEC                           | Yes                     |
| IAPMO                         | Yes                     |
| State of MA                   | Yes                     |