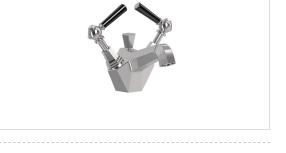

## WALDORF SINGLE-HOLE BASIN FAUCET WITH BLACK LEVER HANDLES

Stainless (12-week leadtime)

US-WF110DPS\_BLV

## FEATURES

- A modern interpretation of Art Deco excellence, Waldorf blends geometric intricacy with softened lines for a striking profile
- Solid brass construction
- Fluhs quarter-turn ceramic disc cartridges
- Pop-up drain assembly included