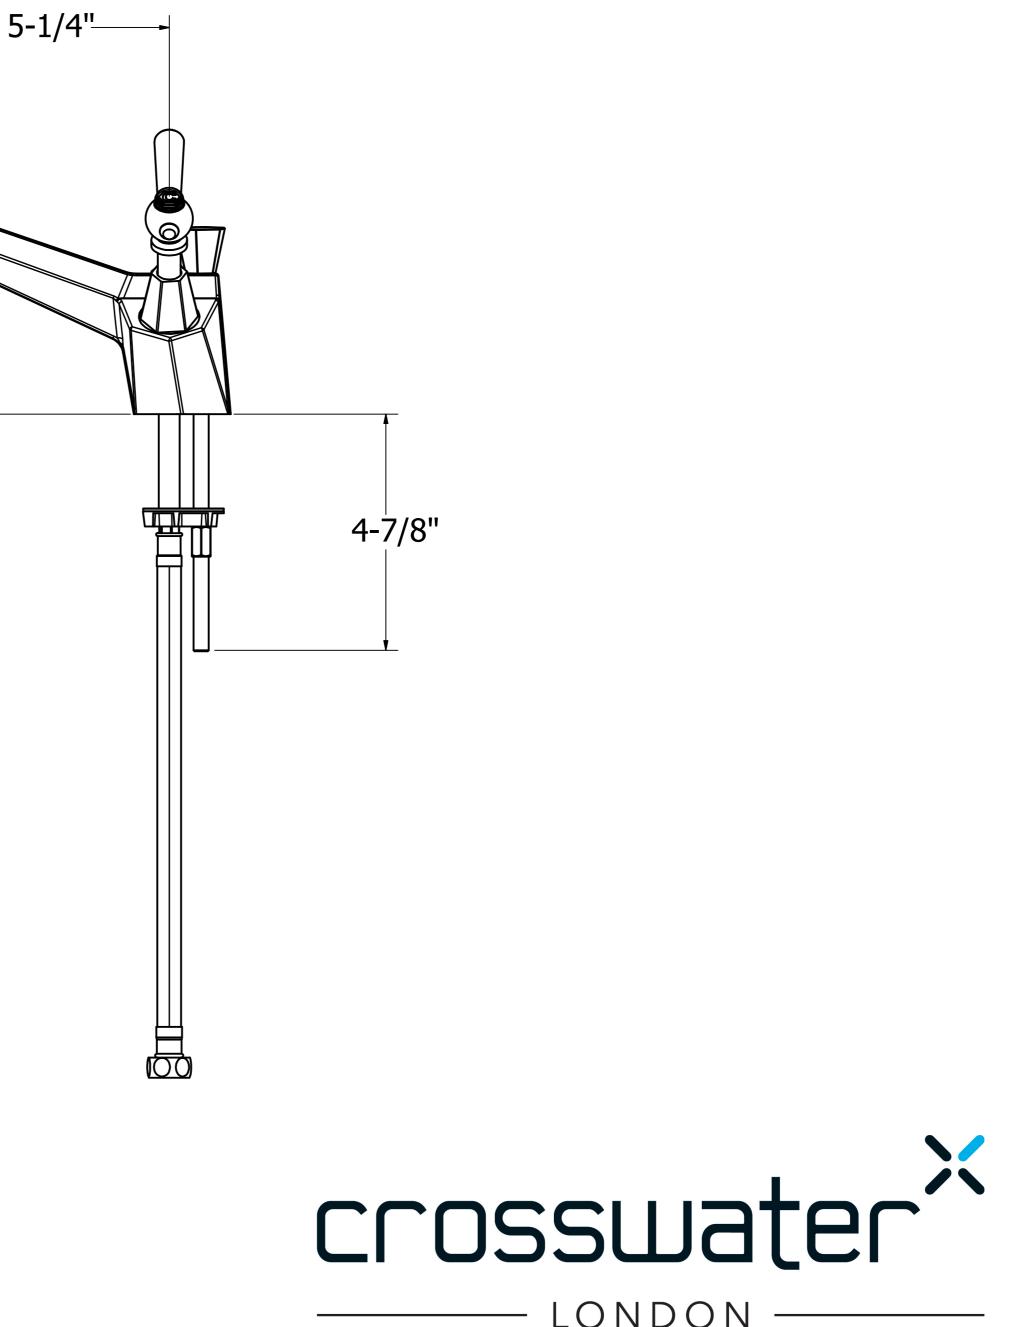

| Spoutreach                    | 5-1/4"                  |
|-------------------------------|-------------------------|
| Spoutswivel                   | No                      |
| Handle style                  | Lever                   |
| Drain type                    | Pop-up                  |
| Drain hole diameter           | 1-3/4"                  |
| Deck thickness maximum        | 1-5/16"                 |
| Installation type             | Deck mount              |
| Flow rate                     | 1.2 GPM                 |
| Weighted average lead content | Complies with .25% WALC |
| Number of faucet holes        | 1                       |
| CEC                           | Yes                     |
| IAPMO                         | Yes                     |
| State of MA                   | Yes                     |

## Waldorf Single-hole Basin Faucet US-WF110\_LV

- LONDON -