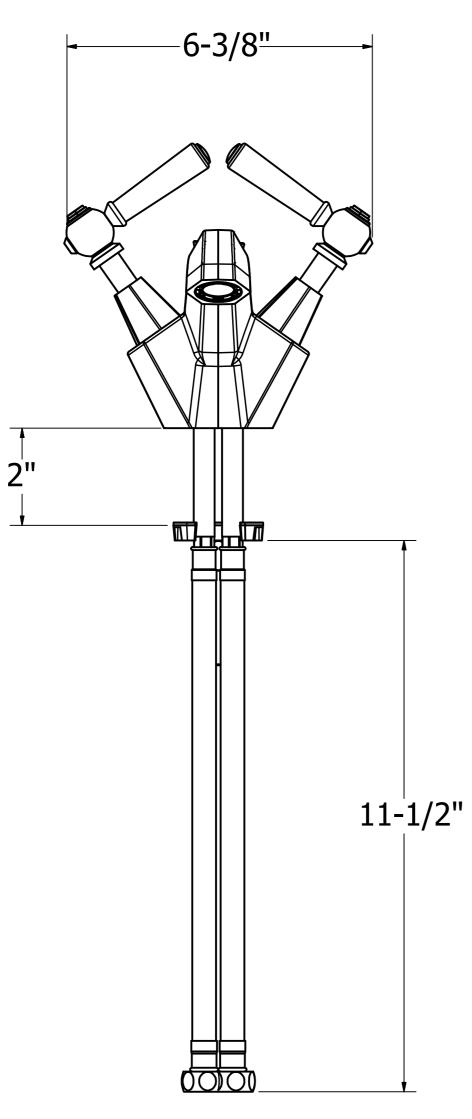

| Spoutreach                    | 5-1/4"                  |
|-------------------------------|-------------------------|
| Spoutswivel                   | No                      |
| Handle style                  | Lever                   |
| Drain type                    | Pop-up                  |
| Drain hole diameter           | 1-3/4"                  |
| Deck thickness maximum        | 1-5/16"                 |
| Installation type             | Deck mount              |
| Flow rate                     | 1.2 GPM                 |
| Weighted average lead content | Complies with .25% WALC |
| Number of faucet holes        | 1                       |
| CEC                           | Yes                     |
| IAPMO                         | Yes                     |
| State of MA                   | Yes                     |