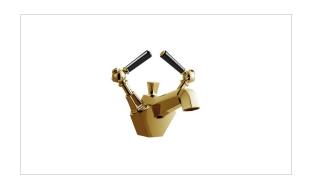

## WALDORF SINGLE-HOLE BASIN FAUCET WITH BLACK LEVER HANDLES

Unlacquered Brass (12-week leadtime)

US-WF110DPB\_BLV

## **FEATURES**

- A modern interpretation of Art Deco excellence, Waldorf blends geometric intricacy with softened lines for a striking profile
- Solid brass construction
- Fluhs quarter-turn ceramic disc cartridges
- Pop-up drain assembly included