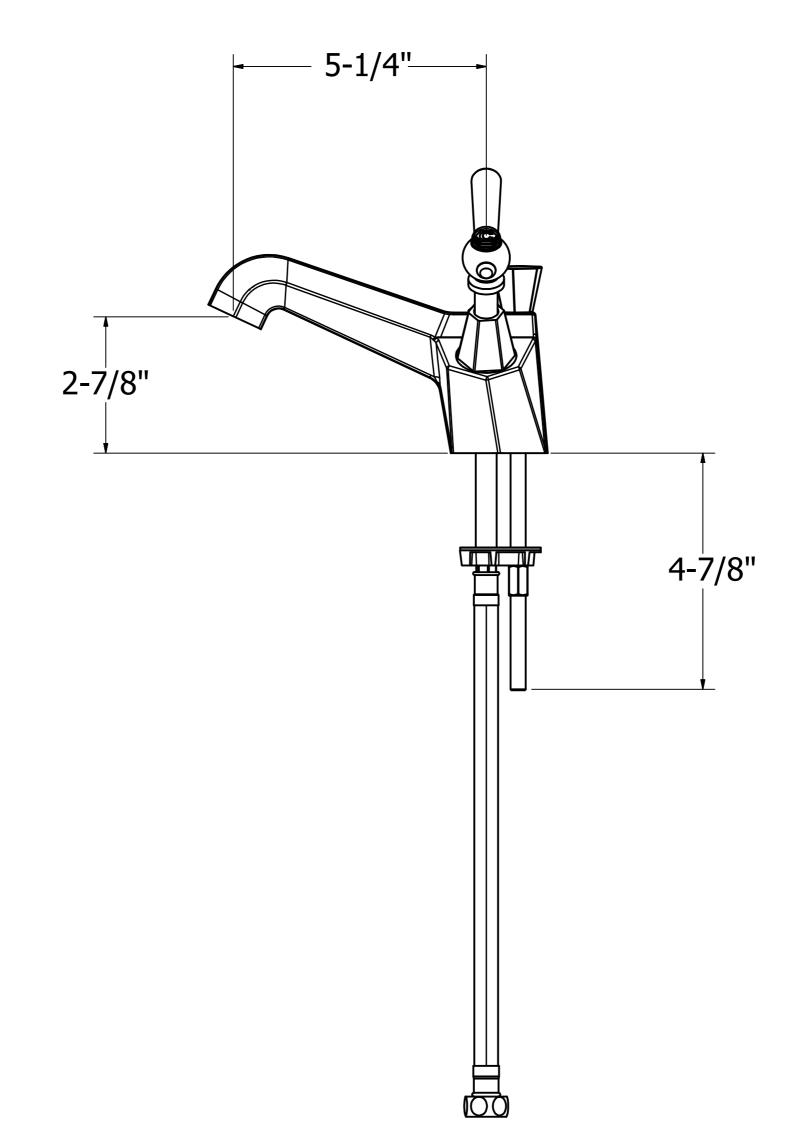

## **SPECIFICATIONS**

| Spoutreach                    | 5-1/4"                  |
|-------------------------------|-------------------------|
| Spoutswivel                   | No                      |
| Handle style                  | Lever                   |
| Drain type                    | Pop-up                  |
| Drain hole diameter           | 1-3/4"                  |
| Deck thickness maximum        | 1-5/16"                 |
| Installation type             | Deck mount              |
| Flow rate                     | 1.2 GPM                 |
| Weighted average lead content | Complies with .25% WALC |
| Number of faucet holes        | 1                       |
| CEC                           | Yes                     |
| IAPMO                         | Yes                     |
| State of MA                   | Yes                     |