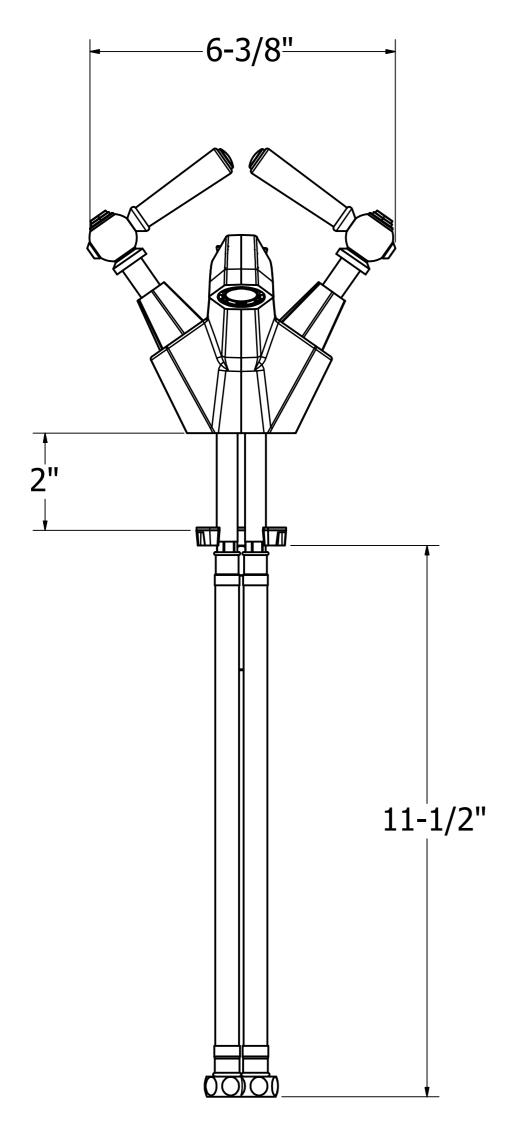

## **SPECIFICATIONS**

| Spoutreach                    | 5-1/4"                  |
|-------------------------------|-------------------------|
| Spoutswivel                   | No                      |
| Handle style                  | Lever                   |
| Drain type                    | Pop-up                  |
| Drain hole diameter           | 1-3/4"                  |
| Deck thickness maximum        | 1-5/16"                 |
| Installation type             | Deck mount              |
| Flow rate                     | 1.2 GPM                 |
| Weighted average lead content | Complies with .25% WALC |
| Number of faucet holes        | 1                       |
| CEC                           | Yes                     |
| IAPMO                         | Yes                     |
| State of MA                   | Yes                     |