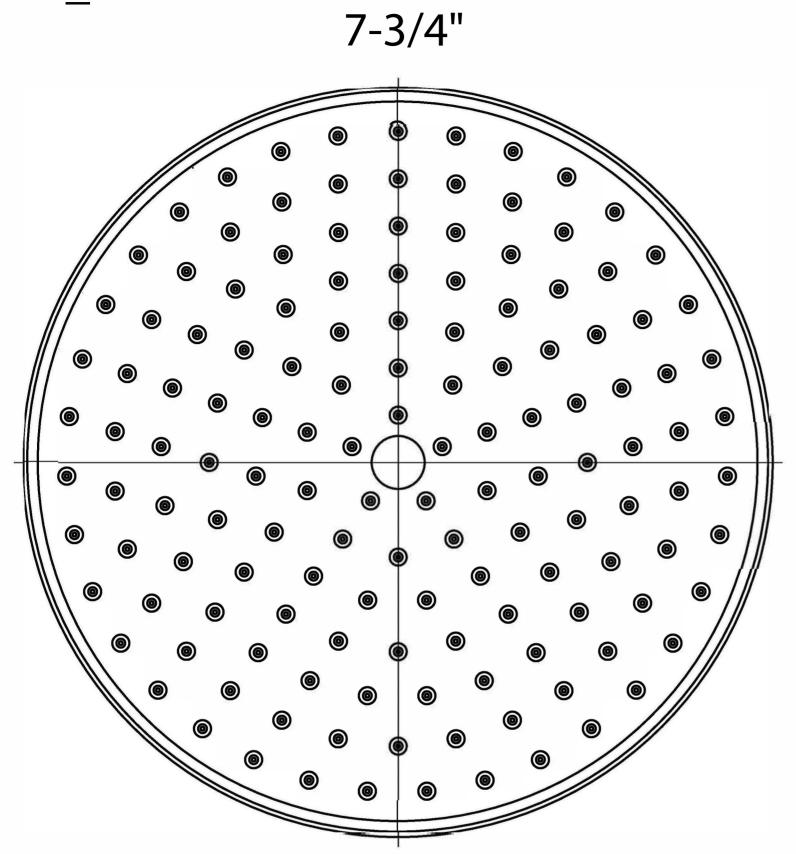

## **SPECIFICATIONS**

| Size                   | 7-3/4"                            |
|------------------------|-----------------------------------|
| Flow rate              | 2.5 GPM                           |
| Inlet connection size  | G 1/2" (compatible with 1/2" NPT) |
| Swivel                 | No                                |
| Water pressure minimum | 14.5 PSI                          |
| Туре                   | Rain                              |
|                        |                                   |
| IAPMO                  | Yes                               |
| IAPMO<br>State of MA   | Yes<br>Yes                        |