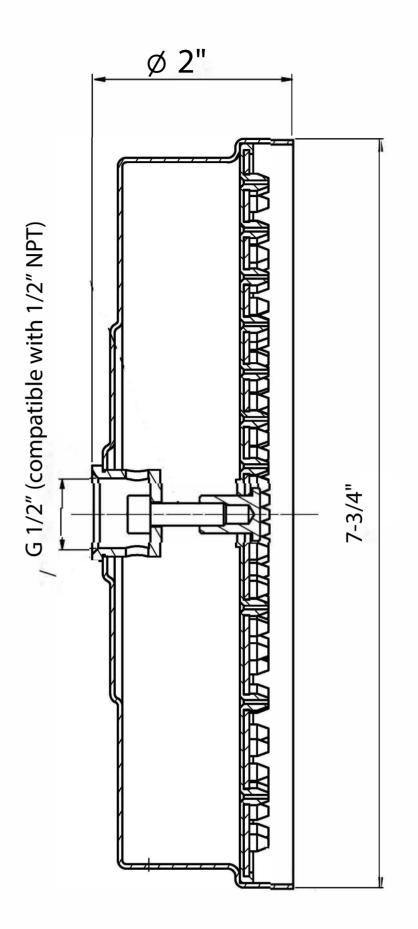

## **SPECIFICATIONS**

| Size                   | 7-3/4"                            |
|------------------------|-----------------------------------|
| Flow rate              | 2.5 GPM                           |
| Inlet connection size  | G 1/2" (compatible with 1/2" NPT) |
| Swivel                 | No                                |
| Water pressure minimum | 14.5 PSI                          |
| Туре                   | Rain                              |
|                        |                                   |
| IAPMO                  | Yes                               |
| IAPMO<br>State of MA   | Yes<br>Yes                        |