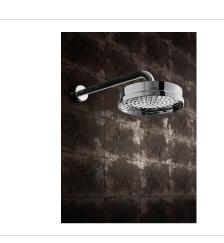

## WALDORF 8" RAIN HEAD

Unlacquered Brass (12-week leadtime)

US-WF08B\_EC

## **FEATURES**

- A modern interpretation of Art Deco excellence, Waldorf blends geometric intricacy with softened lines for a striking profile
- Single rain spray
- EasyClean, anti-limescale nozzles
- Arm and flange sold separately

Waldorf 8" Rain Rain US-WF08\_EC

AND RESTRICTIONS COMMERCIAL CONTRA