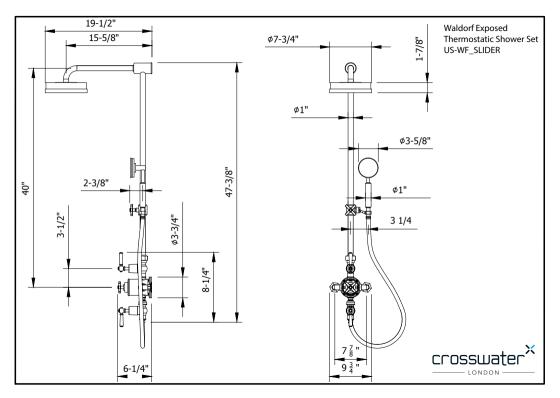

### **SPECIFICATIONS**

| Height                 | 47-3/8"                                                                                                                                    |
|------------------------|--------------------------------------------------------------------------------------------------------------------------------------------|
| Projection             | 19-1/2"                                                                                                                                    |
| Handle style           | Lever and cross                                                                                                                            |
| Shower head flow rate  | 2.5 GPM                                                                                                                                    |
| Handshower flow rate   | 2.0 GPM                                                                                                                                    |
| Handshower hose length | 60"                                                                                                                                        |
| Shower head swivel     | No                                                                                                                                         |
| Inlet supply spread    | 7-7/8"                                                                                                                                     |
| Inlet connection size  | 1/2"                                                                                                                                       |
| Inlet connection type  | Straight pipe with compression fitting                                                                                                     |
| Installation type      | Exposed                                                                                                                                    |
| Notes                  | Due to water restriction laws, this product may not be eligible for<br>purchase in your area. Please check with your plumbing professional |
|                        | tor turther information.                                                                                                                   |