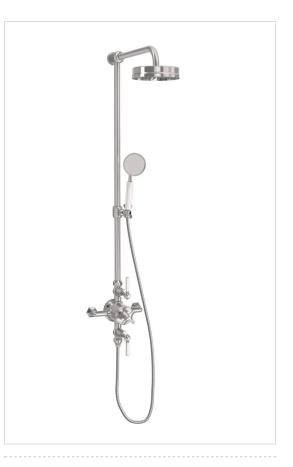

## WALDORF EXPOSED THERMOSTATIC SHOWER SET WITH WHITE LEVER HANDLES (HANDSHOWER ON SLIDER)

#### **FEATURES**

- A modern interpretation of Art Deco excellence, Waldorf blends geometric intricacy with softened lines for a striking profile
- 8" Rain shower head features EasyClean nozzles
- Handshower includes vacuum breaker
- 2 integrated volume controls
- Vernet thermostatic cartridge and Fluhs volume control cartridges
- The thermostatic valve senses and controls the actual water temperature and blends hot water with cold water to ensure constant, safe temperatures, preventing scalding.