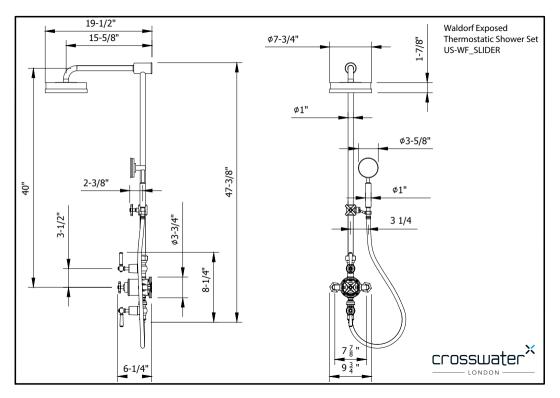

## **SPECIFICATIONS**

| Height                 | 47-3/8"                                                                                                                                 |
|------------------------|-----------------------------------------------------------------------------------------------------------------------------------------|
| Projection             | 19-1/2"                                                                                                                                 |
| Handle style           | Lever and cross                                                                                                                         |
| Shower head flow rate  | 2.5 GPM                                                                                                                                 |
| Handshower flow rate   | 2.0 GPM                                                                                                                                 |
| Handshower hose length | 60"                                                                                                                                     |
| Shower head swivel     | No                                                                                                                                      |
| Inlet supply spread    | 7-7/8"                                                                                                                                  |
| Inlet connection size  | 1/2"                                                                                                                                    |
| Inlet connection type  | Straight pipe with compression fitting                                                                                                  |
| Installation type      | Exposed                                                                                                                                 |
| Notes                  | Due to water restriction laws, this product may not be eligible for purchase in your area. Please check with your plumbing professional |
|                        | tor turther information.                                                                                                                |