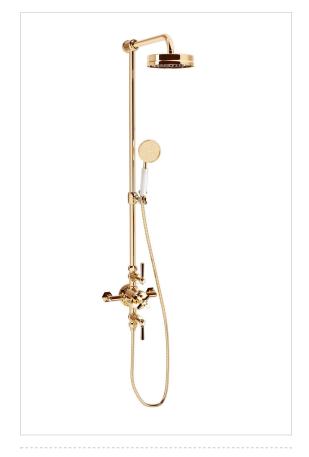

## WALDORF EXPOSED THERMOSTATIC SHOWER SET WITH BLACK LEVER HANDLES (HANDSHOWER ON SLIDER)

Unlacquered Brass (12-week leadtime)

US-WF\_SLIDERB\_BLV

## **FEATURES**

- A modern interpretation of Art Deco excellence, Waldorf blends geometric intricacy with softened lines for a striking profile
- 8" Rain shower head features EasyClean nozzles
- · Handshower includes vacuum breaker
- 2 integrated volume controls
- · Vernet thermostatic cartridge and Fluhs volume control cartridges
- The thermostatic valve senses and controls the actual water temperature and blends hot water with cold water to ensure constant, safe temperatures, preventing scalding.