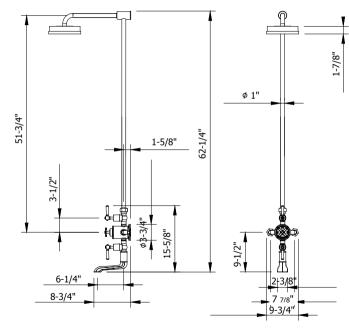

## **SPECIFICATIONS**

| Height                | 69-1/4"                                                                                                                                                          |
|-----------------------|------------------------------------------------------------------------------------------------------------------------------------------------------------------|
| Projection            | 19-1/2"                                                                                                                                                          |
| Handle style          | Lever and cross                                                                                                                                                  |
| Shower head flow rate | 2.5 GPM                                                                                                                                                          |
| Shower head swivel    | No                                                                                                                                                               |
| Inlet supply spread   | 7-7/8"                                                                                                                                                           |
| Inlet connection size | 1/2"                                                                                                                                                             |
| Inlet connection type | Straight pipe with compression fitting                                                                                                                           |
| Installation type     | Exposed                                                                                                                                                          |
| Notes                 | Due to water restriction laws, this product may not be eligible for purchase in your area. Please check with your plumbing professional for further information. |