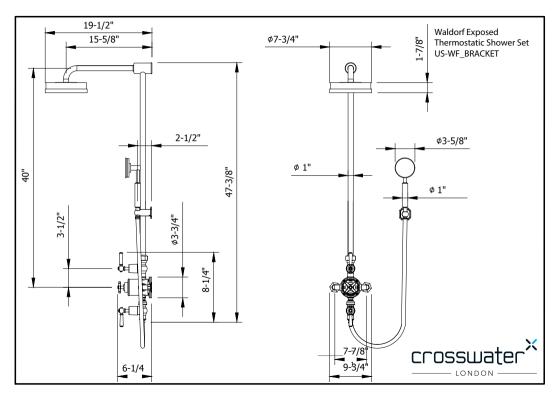

## **SPECIFICATIONS**

| Height                 | 47-3/8"                                                                                                                                    |
|------------------------|--------------------------------------------------------------------------------------------------------------------------------------------|
| Projection             | 19-1/2"                                                                                                                                    |
| Handle style           | Lever and cross                                                                                                                            |
| Shower head flow rate  | 2.5 GPM                                                                                                                                    |
| Handshower flow rate   | 2.0 GPM                                                                                                                                    |
| Handshower hose length | 60"                                                                                                                                        |
| Shower head swivel     | No                                                                                                                                         |
| Inlet supply spread    | 7-7/8"                                                                                                                                     |
| Inlet connection size  | 1/2"                                                                                                                                       |
| Inlet connection type  | Straight pipe with compression fitting                                                                                                     |
| Installation type      | Exposed                                                                                                                                    |
| Notes                  | Due to water restriction laws, this product may not be eligible for<br>purchase in your area. Please check with your plumbing professional |
|                        | tor turther information.                                                                                                                   |