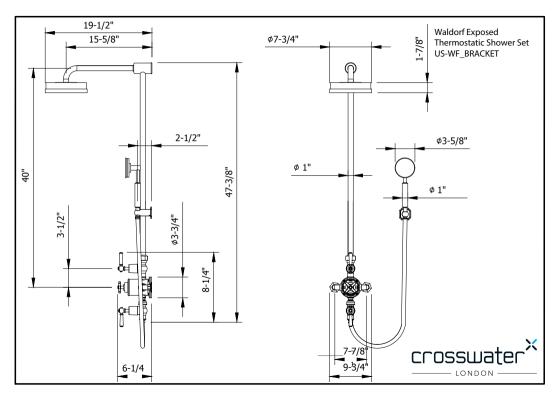

## **SPECIFICATIONS**

| Height                 | 47-3/8"                                                                                                                                 |
|------------------------|-----------------------------------------------------------------------------------------------------------------------------------------|
| Projection             | 19-1/2"                                                                                                                                 |
| Handle style           | Lever and cross                                                                                                                         |
| Shower head flow rate  | 2.5 GPM                                                                                                                                 |
| Handshower flow rate   | 2.0 GPM                                                                                                                                 |
| Handshower hose length | 60"                                                                                                                                     |
| Shower head swivel     | No                                                                                                                                      |
| Inlet supply spread    | 7-7/8"                                                                                                                                  |
| Inlet connection size  | 1/2"                                                                                                                                    |
| Inlet connection type  | Straight pipe with compression fitting                                                                                                  |
| Installation type      | Exposed                                                                                                                                 |
| Notes                  | Due to water restriction laws, this product may not be eligible for purchase in your area. Please check with your plumbing professional |
|                        | tor turther information.                                                                                                                |