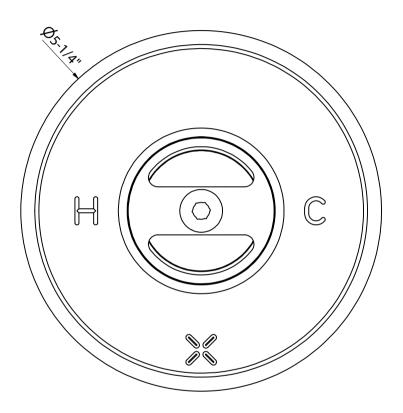

## UNION THERMOSTATIC VALVE TRIM WITH ROUND HANDLE

Matte Black (12-week leadtime)

US-UNTHMB\_RND

## **FEATURES**

- Inspired by iconic industrial forms, Union sets a new standard for contemporary style
- Solid brass construction with fine knurled detail
- Temperature control only; volume control(s) sold separately
- Required rough features Vernet thermostatic cartridge
- The thermostatic valve senses and controls the actual water temperature and blends hot water with cold water to ensure constant, safe temperatures, preventing scalding.
- Required rough sold separately: TH-RGH

## **SPECIFICATIONS**

| Number of water outlets | 0         |
|-------------------------|-----------|
| Handle style            | Round     |
| Flow rate               | 10-12 GPM |
| Inlet connection        | 3/4" NPT  |
| Outlet connection size  | 3/4" NPT  |
| Rough-in depth minimum  | 2-1/2"    |
| Rough-in depth maximum  | 3-5/16"   |
| Installation type       | Concealed |
| Extension kit           | 9Q1172    |