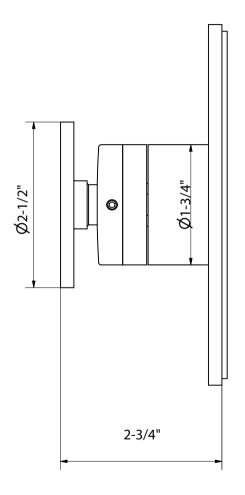

## **SPECIFICATIONS**

| Number of water outlets | 0         |
|-------------------------|-----------|
| Handle style            | Round     |
| Flow rate               | 10-12 GPM |
| Inlet connection        | 3/4" NPT  |
| Outlet connection size  | 3/4" NPT  |
| Rough-in depth minimum  | 2-1/2"    |
| Rough-in depth maximum  | 3-5/16"   |
| Installation type       | Concealed |
| Extension kit           | 9Q1172    |