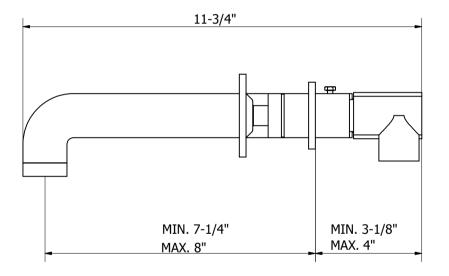

### **SPECIFICATIONS**

| Spoutreach                    | 7-1/4" - 8"             |
|-------------------------------|-------------------------|
| Spoutswivel                   | No                      |
| Handle style                  | Round                   |
| Drain type                    | Push (sold separately)  |
| Installation type             | Wall mount              |
| Flow rate                     | 1.2 GPM                 |
| Weighted average lead content | Complies with .25% WALC |
| IAPMO                         | Yes                     |