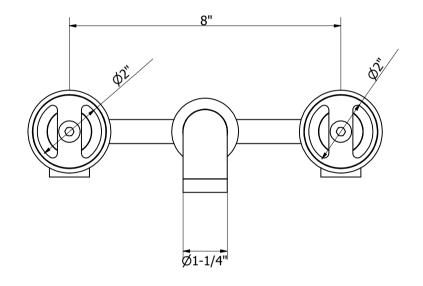

### **SPECIFICATIONS**

| Spoutreach                    | 7-1/4" - 8"             |
|-------------------------------|-------------------------|
| Spoutswivel                   | No                      |
| Handle style                  | Round                   |
| Drain type                    | Push (sold separately)  |
| Installation type             | Wall mount              |
| Flow rate                     | 1.2 GPM                 |
| Weighted average lead content | Complies with .25% WALC |
| IAPMO                         | Yes                     |