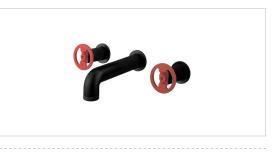

#### UNION WIDESPREAD WALL-MOUNT BASIN FAUCET WITH RED ROUND HANDLES

Matte Black (12-week leadtime)

#### US-UN131WNMB\_RR

#### **FEATURES**

- Inspired by iconic industrial forms, Union sets a new standard for contemporary style
- Solid brass construction with fine knurled detail
- Fluhs quarter-turn ceramic disc cartridges
- Required rough (sold separately): US-130ROUGH
- Drain assembly sold separately