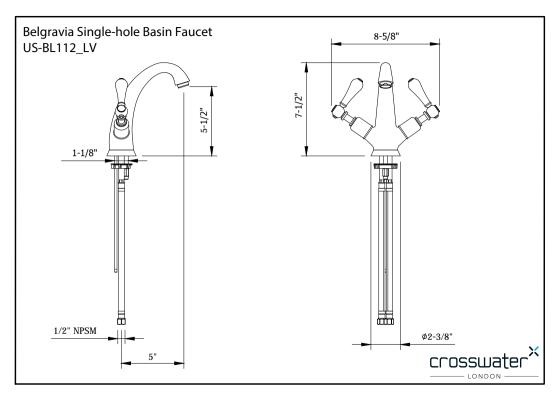

## BELGRAVIA SINGLE-HOLE BASIN FAUCET WITH WHITE LEVER HANDLES

Stainless (12-week leadtime)

US-BL112DPS\_LV

## **SPECIFICATIONS**

| Spoutreach                    | 5"                      |
|-------------------------------|-------------------------|
| Spoutswivel                   | No                      |
| Handle style                  | Lever                   |
| Drain type                    | Pop-up                  |
| Drain hole diameter           | 1-3/4"                  |
| Deck thickness maximum        | 1-5/16"                 |
| Installation type             | Deck mount              |
| Flow rate                     | 1.2 GPM                 |
| Weighted average lead content | Complies with .25% WALC |
| Number of faucet holes        | 1                       |
| IAPMO                         | Yes                     |
| IAITIO                        | 1 63                    |
| CEC                           | Yes                     |
|                               |                         |