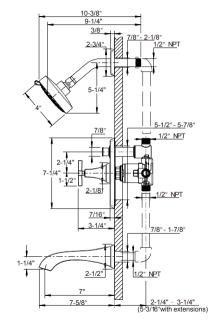

## **SPECIFICATIONS**

| Number of water outlets | 2                       |
|-------------------------|-------------------------|
| Handle style            | Cross                   |
| Flow rate               | 3-5 GPM                 |
| Inlet connection size   | 1/2" NPT                |
| Outlet connection size  | 1/2" NPT                |
| Rough-in depth minimum  | 2-7/8"                  |
| Rough-in depth maximum  | 3-7/8"                  |
| Extension kit           | 5T1C0319NT + 5P0C0582NT |
| Installation type       | Concealed               |
| Shower head flow rate   | 1.75 or 2.0 GPM         |