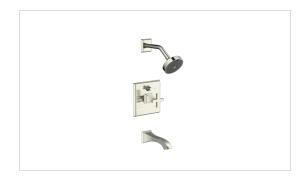

## LEYDEN PRESSURE-BALANCE TUB AND SHOWER SET TRIM WITH CROSS HANDLE

Satin Nickel 1.75 GPM 14X-14-175-T-SN

## **FEATURES**

- Strong, polished, and with tapered details, the streamlined beauty of Leyden completes a sophisticated and powerful bathroom design
- Set includes trim for pressure-balance valve with diverter, shower head, arm and flange and tub
  spout
- Shower head features adjustable five-function spray
- · Required rough features Kerox pressure-balance cartridge
- The pressure-balance cartridge senses and controls the ratio of hot water to cold and reacts to relative changes in either hot or cold water pressure to maintain balanced pressure.
- Required rough (sold separately): PBTS-RGH

## Leyden Pressure-balance Tub and Shower Set Trim 14X-14-T 14X-14-175-T