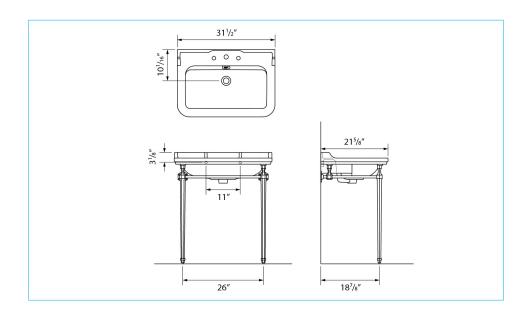

- Size
  - Width: 31-1/2" | Depth: 21-5/8" | Height: 35-1/2"
- Set comprised of basin, metal console, and overflow trim
  - US-WF0813SCW Basin in white
  - US-WF80X81C Polished chrome console
  - US-WF80X81N Polished nickel console
  - US-WFOVC Polished chrome overflow trim
  - US-WFOVN Polished nickel overflow trim