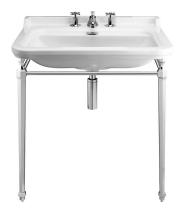

# Waldorf 31-1/2" Basin Console Set

#### **FEATURES**

- Fine Italian fireclay lavatory
- Solid brass decorative console with functional side bars affixed to the wall
- Basin available in white
- Console available in polished chrome or polished nickel
- Decorative overflow available in polished chrome or polished nickel
- Pre-drilled 3 faucet holes

- Size
  - Width: 31-1/2" | Depth: 21-5/8" | Height: 35-1/2"
- Set comprised of basin, metal console, and overflow trim
  - US-WF0813SCW Basin in white
  - US-WF80X81C Polished chrome console
  - US-WF80X81N Polished nickel console
  - US-WFOVC Polished chrome overflow trim
  - US-WFOVN Polished nickel overflow trim