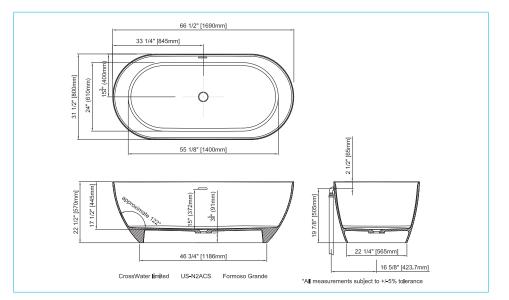

# Formoso Grande Freestanding Bathtub

# FEATURES

- Available in White
- Constructed of ClearStone material engineered to resist stain, retain heat and minimize maintenance
- Center drain position comfortably accommodates two bathers
- Size:
  - Length: 66-1/2" | Width: 31-1/2" | Height: 22-1/2"
  - Required waste & overflow
    - (sold separately):
    - US-CW12C Polished chrome
    - US-CW12N Polished nickel
    - US-CW12S Stainless

# **SPECIFICATION**

- Water depth: 14-5/8"
- Displaced capacity: 73.18 gallons
- Displaced capacity is the bath's capacity less 18.49 gallons
- Material: Durable ClearStone solid surface
- Weight: 184.8 lbs