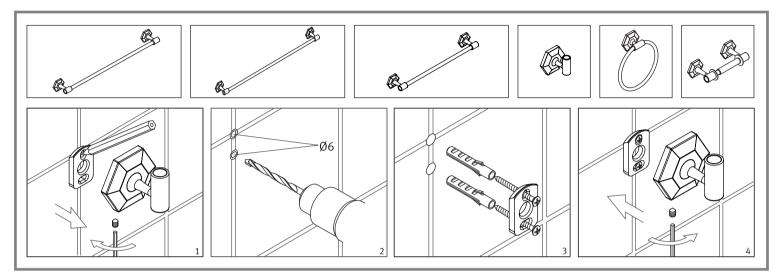

## Waldorf Series Accessories Installation Instructions

Check that there are no concealed water pipes or electrical cables before drilling into the wall. The product should be installed by a professional, following the recommended installation. Before beginning installation, check for any damage that may have occurred during transport. **Note: Damage claims cannot be made during or after installation.** 