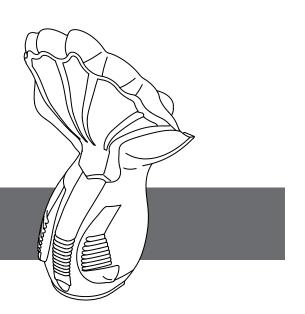

### Introduction

The claw feet have been fully inspected throughout the production process and only leaves our factory after a 15-step QC process.

Carefully remove the claw feet from the box and check that all parts have been supplied.

Before beginning installation, please check for any damage that may have occurred during transport.

Note: Damage claims cannot be made during or after installation.

Improper installation shall result in loss of warranty in case of damage caused by impacts or rubbing against rough surfaces.

### Parts supplied

х8