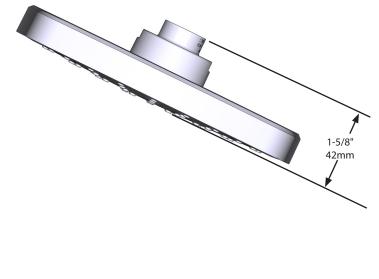

#### **DESCRIPTION**

- · Non-metallic spray face and shell
- · Metal construction with various finishes identifed by suffix
- Fixed mount showerhead only
- · Brass swivel ball assembly

## **Single Function Rainshower**

### Models:

**58915** series