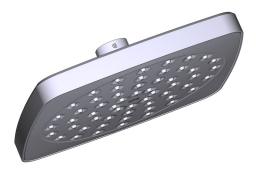

#### **DESCRIPTION**

- · Non-metallic spray face and shell
- · Metal construction with various finishes identifed by suffix
- Fixed mount showerhead only
- · Brass swivel ball assembly

## **Single Function Rainshower**

### Models:

**58915** series