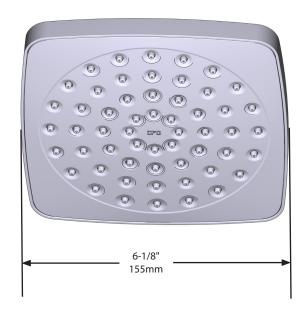

#### **DESCRIPTION**

- · Non-metallic spray face and shell
- · Metal construction with various finishes identifed by suffix
- Fixed mount showerhead only
- · Brass swivel ball assembly

## **Single Function Rainshower**

### Models:

**58915** series